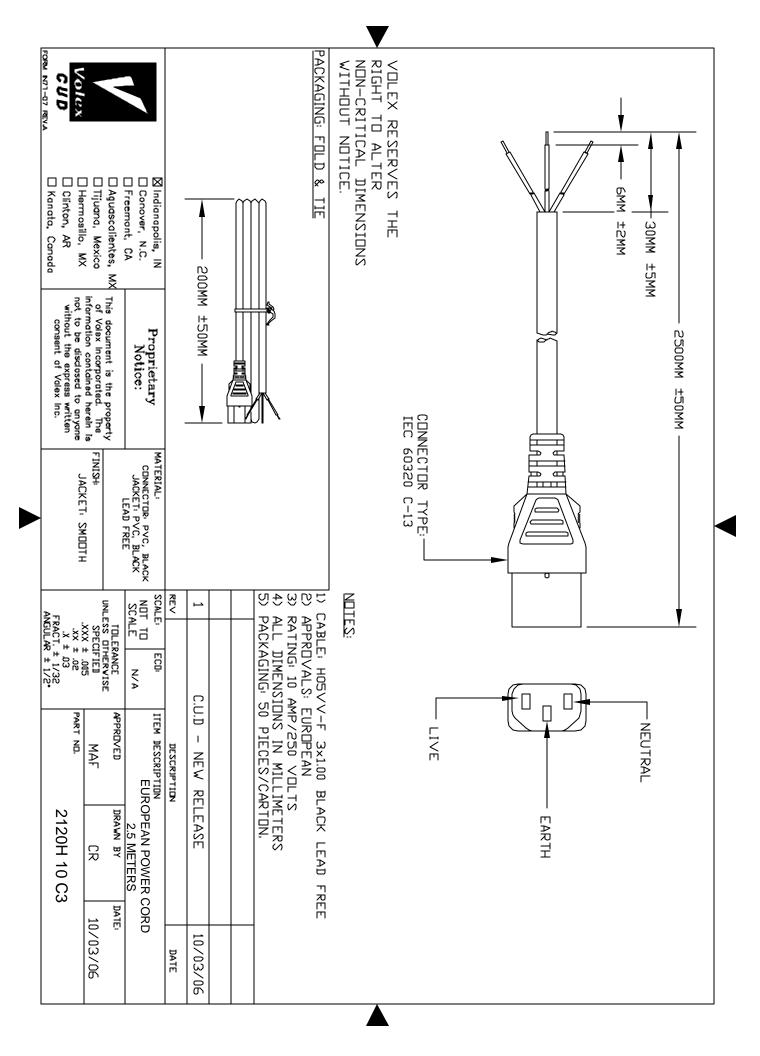

## **X-ON Electronics**

Largest Supplier of Electrical and Electronic Components

Click to view similar products for AC Power Leads category:

Click to view products by Volex manufacturer:

Other Similar products are found below:

62500-1774 1300000023 312033-01 YP-61+YC12 P28818-M2 YP21A+YC13 FTP-629Y603 1702002600 1700001947 J2014004L001-CC SHELF IL13-EU1-H05-3100-300-S P28976-M45 BB-3271V86 W-98452 W-98453 MWOC-PCA-3-3-2 P29844-M5 P29844-M10 3-100-354 W-99245 W-99246 W-99249 W-99251 W-99252 W-99253 W-99254 W-99257 W-99260 W-99261 W-99262 W-99265 W-99267 W-99269 W-99270 W-99272 W-99280 W-99282 S144720002 S002020062 S007220315 S007220344 S007220345 S007220303 S007220307 P28818-M6 1019123 387005324 59903000000 VL-0136-14-200 387007040