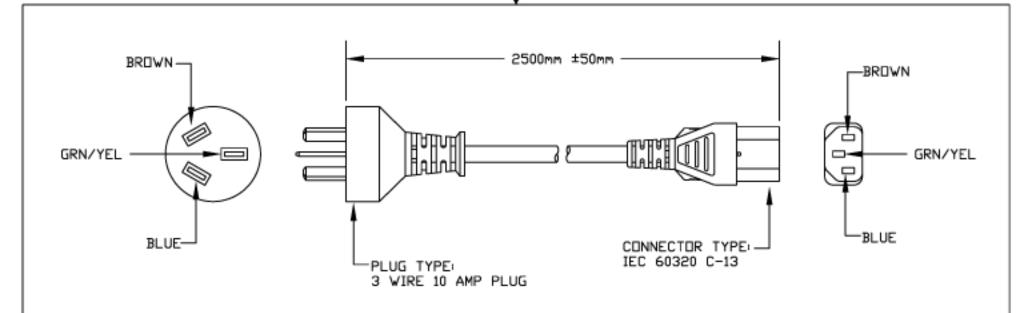

## **X-ON Electronics**

Largest Supplier of Electrical and Electronic Components

Click to view similar products for AC Power Leads category:

Click to view products by Volex manufacturer:

Other Similar products are found below:

62500-1774 1300000023 312033-01 YP-61+YC12 P28818-M2 YP21A+YC13 FTP-629Y603 1702002600 1700001947 J2014004L001-CC SHELF IL13-EU1-H05-3100-300-S P28976-M45 BB-3271V86 W-98452 W-98453 MWOC-PCA-3-3-2 P29844-M5 P29844-M10 3-100-354 W-99245 W-99246 W-99249 W-99251 W-99252 W-99253 W-99254 W-99257 W-99260 W-99261 W-99262 W-99265 W-99267 W-99269 W-99270 W-99272 W-99280 W-99282 S144720002 S002020062 S007220315 S007220344 S007220345 S007220303 S007220307 P28818-M6 1019123 387005324 59903000000 VL-0136-14-200 387007040