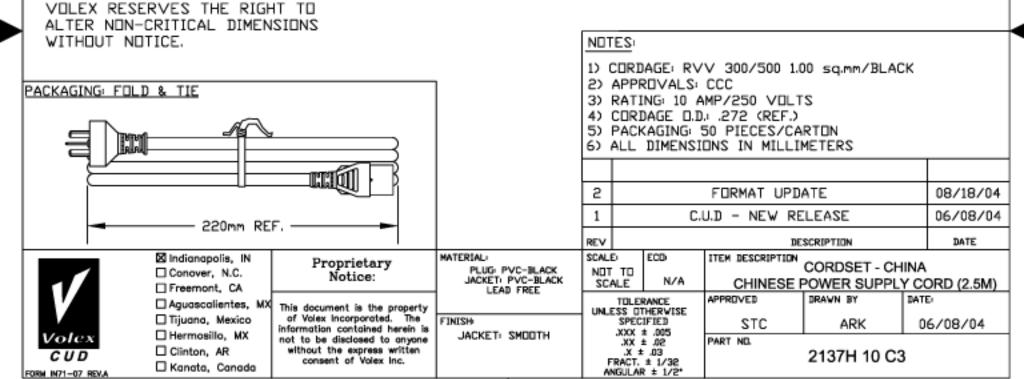

## **X-ON Electronics**

Largest Supplier of Electrical and Electronic Components

Click to view similar products for AC Power Leads category:

Click to view products by Volex manufacturer:

Other Similar products are found below:

62500-1774 1300000023 312033-01 YP-61+YC12 P28818-M2 YP21A+YC13 FTP-629Y603 1702002600 1700001947 J2014004L001-CC SHELF IL13-EU1-H05-3100-300-S P28976-M45 BB-3271V86 W-98452 W-98453 MWOC-PCA-3-3-2 P29844-M5 P29844-M10 3-100-354 W-99245 W-99246 W-99249 W-99251 W-99252 W-99253 W-99254 W-99257 W-99260 W-99261 W-99262 W-99265 W-99267 W-99269 W-99270 W-99272 W-99280 W-99282 S144720002 S002020062 S007220315 S007220344 S007220345 S007220303 S007220307 P28818-M6 1019123 387005324 59903000000 VL-0136-14-200 387007040