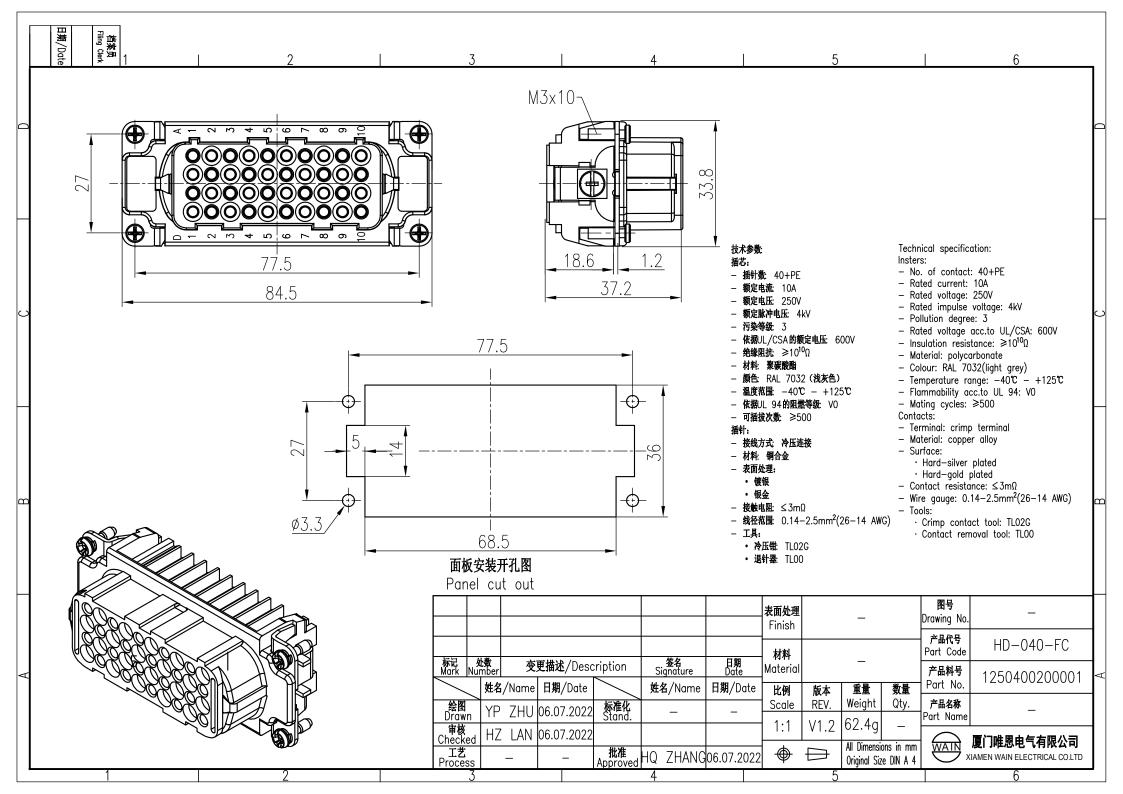

## **X-ON Electronics**

Largest Supplier of Electrical and Electronic Components

Click to view similar products for DC Power Connectors category:

Click to view products by WAIN manufacturer:

Other Similar products are found below:

KLDX-SMT-0202-BPTR 171-0722-E K596 KLD-0201-BC 4C6831AX 10073976-112LF LCB60PW-M LCB30PW-M LCB60PB-M LCC30PB-M LCB50PW-M LCB50-F LCC30-M LCB40PW-M LCC30PW-M LCB50-F LCB40-F LCB30-F LCC40-M LCC40PB-M LCB40PB-M LCB40PB-M LCC40-F LCB60-M LCC40PW-M LCB50PB-M DC-002-100 DC-031A-130 DC-031A-100 DC-003A-130 DC-045-130 DC-192-130 DC-033-130 DC-011-100 DC-002F-130 DC-002-130 DB-14-2F DC-183B DC-060-04A DC-099-200 DC-015-250-A DC-016-200-A DC-005A-200 DC-044A-200 DC-088-200 DC-022A-200 DC-038-150 DC-012A-250 DC-005C-130 DC-012A-200