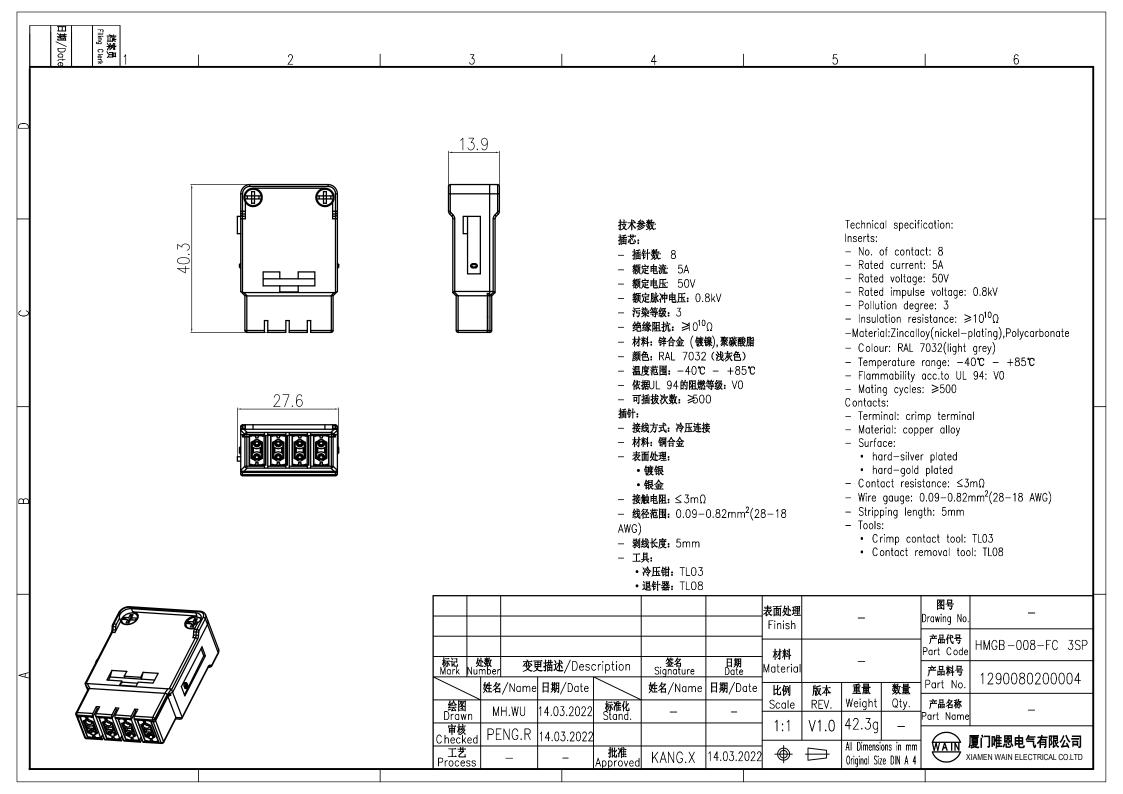

## **X-ON Electronics**

Largest Supplier of Electrical and Electronic Components

Click to view similar products for DC Power Connectors category:

Click to view products by WAIN manufacturer:

Other Similar products are found below:

KLDX-SMT-0202-BPTR 171-0722-E K596 KLD-0201-BC 4C6831AX 10073976-112LF LCB60PW-M LCB30PW-M LCB60PB-M LCC30PB-M LCB50PW-M LCB50-F LCC30-M LCB40PW-M LCC30PW-M LCB50-F LCB40-F LCB30-F LCC40-M LCC40PB-M LCB40PB-M LCB40PB-M LCC40-F LCB60-M LCC40PW-M LCB50PB-M DC-002-100 DC-031A-130 DC-031A-100 DC-003A-130 DC-045-130 DC-192-130 DC-033-130 DC-011-100 DC-002F-130 DC-002-130 DB-14-2F DC-183B DC-060-04A DC-099-200 DC-015-250-A DC-016-200-A DC-005A-200 DC-044A-200 DC-088-200 DC-022A-200 DC-038-150 DC-012A-250 DC-005C-130 DC-012A-200