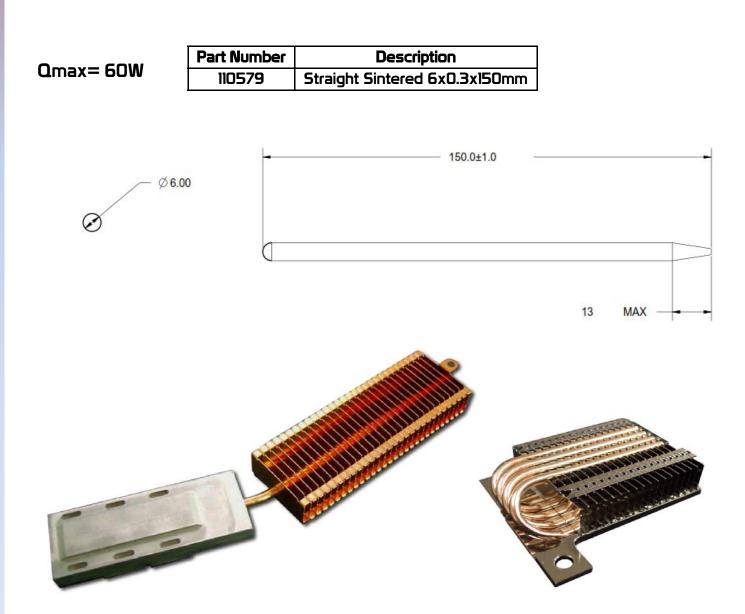

## Part Number #110579

Wakefield- Vette's high performance heat pipes are used in many applications in various industries. Some applications include: Automotive, Consumer Electronics, LED Lighting, Medical, High Power Semi Conductors, Aerospace, & Defense.

In these applications the heat pipe is used to transfer heat with minimal temperature difference from one area to another or across a specific surface material.

Tube Material: Copper Wick Structure: Powder Sintered Copper Light Weight Versatile with high thermal performance