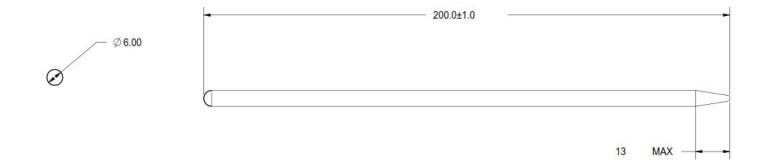

## Part Number #110580

Wakefield- Vette's high performance heat pipes are used in many applications in various industries. Some applications include: Automotive, Consumer Electronics, LED Lighting, Medical, High Power Semi Conductors, Aerospace, & Defense.

In these applications the heat pipe is used to transfer heat with minimal temperature difference from one area to another or across a specific surface material.

Tube Material: Copper

Wick Structure: Powder Sintered Copper

Light Weight

Versatile with high thermal performance

Qmax-50W

| Part Number | Description                   |
|-------------|-------------------------------|
| 110580      | Straight Sintered 6x0.3x200mm |