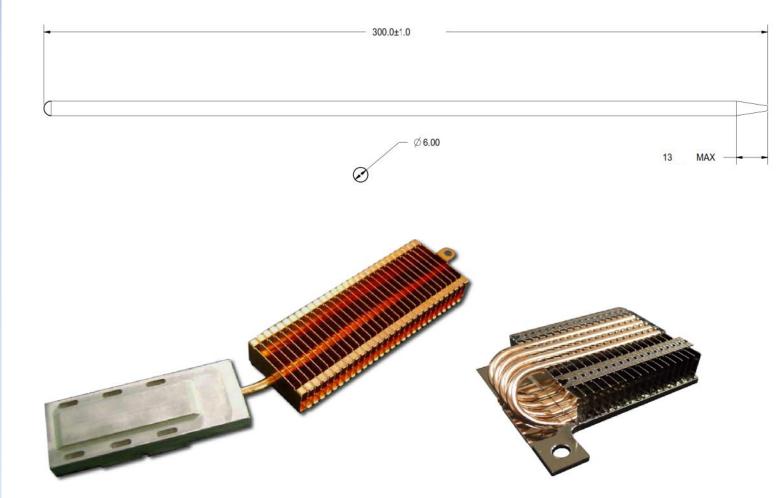

## Part Number #110582

Wakefield- Vette's high performance heat pipes are used in many applications in various industries. Some applications include: Automotive, Consumer Electronics, LED Lighting, Medical, High Power Semi Conductors, Aerospace, & Defense.

In these applications the heat pipe is used to transfer heat with minimal temperature difference from one area to another or across a specific surface material.

Tube Material: Copper

Wick Structure: Powder Sintered Copper

Light Weight

Versatile with high thermal performance

Qmax=40W

| Part Number | Description                   |
|-------------|-------------------------------|
| 110582      | Straight Sintered 6x0.3x300mm |