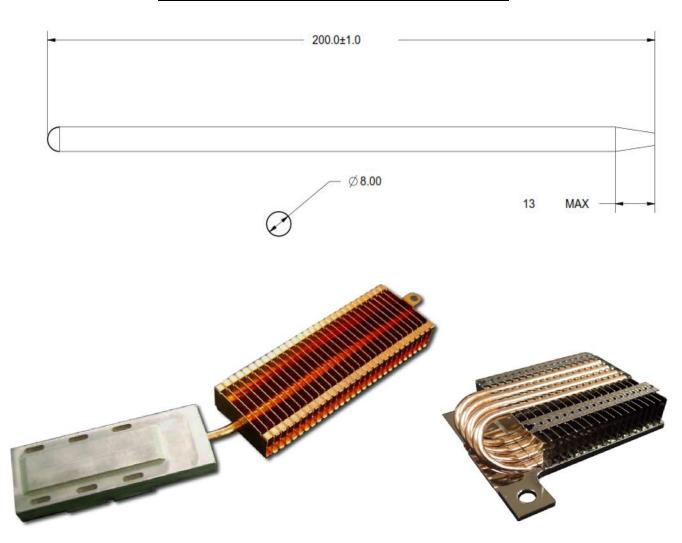

## Part Number #110583

Wakefield- Vette's high performance heat pipes are used in many applications in various industries. Some applications include: Automotive, Consumer Electronics, LED Lighting, Medical, High Power Semi Conductors, Aerospace, & Defense.

In these applications the heat pipe is used to transfer heat with minimal temperature difference from one area to another or across a specific surface material.

Tube Material: Copper

Wick Structure: Powder Sintered Copper

Light Weight

Versatile with high thermal performance

Qmax= 50W

| Part Number | Description                   |
|-------------|-------------------------------|
| 110583      | Straight Sintered 8x0.3x200mm |