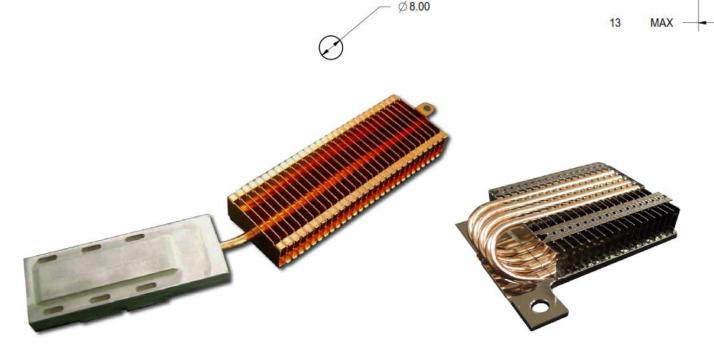

## Part Number #110584

Wakefield- Vette's high performance heat pipes are used in many applications in various industries. Some applications include: Automotive, Consumer Electronics, LED Lighting, Medical, High Power Semi Conductors, Aerospace, & Defense.

In these applications the heat pipe is used to transfer heat with minimal temperature difference from one area to another or across a specific surface material.

Tube Material: Copper

Wick Structure: Powder Sintered Copper

Light Weight

Versatile with high thermal performance

| Part Number | Description                   |
|-------------|-------------------------------|
| 110584      | Straight Sintered 8x0.3x250mm |

| <br>250.0±1.0 |      |
|---------------|------|
|               |      |
| <br>          | <br> |
|               |      |