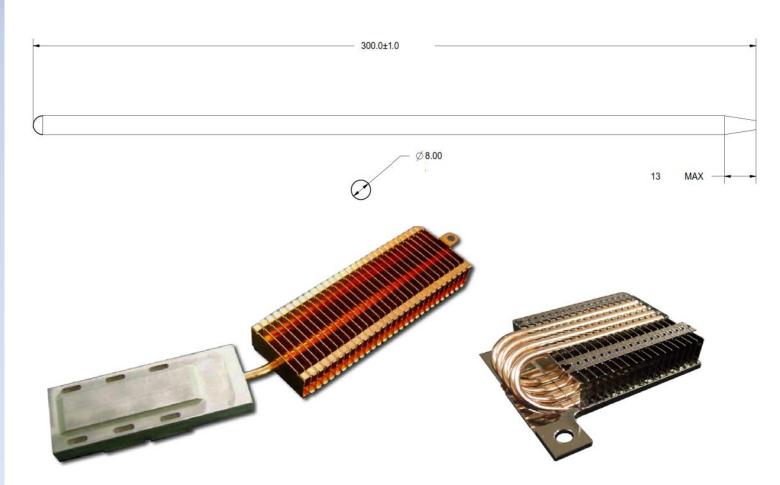

## Part Number #110585

Wakefield- Vette's high performance heat pipes are used in many applications in various industries. Some applications include: Automotive, Consumer Electronics, LED Lighting, Medical, High Power Semi Conductors, Aerospace, & Defense.

In these applications the heat pipe is used to transfer heat with minimal temperature difference from one area to another or across a specific surface material.

**Tube Material: Copper** 

Wick Structure: Powder Sintered Copper

Light Weight

Versatile with high thermal performance

| Part Number | Description                   |
|-------------|-------------------------------|
| 110585      | Straight Sintered 8x0.3x300mm |