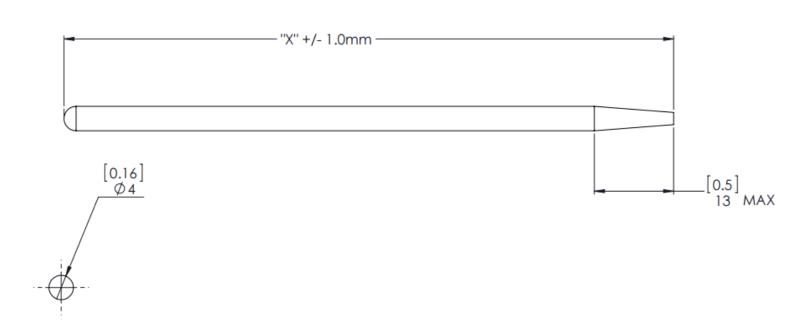

Light Weight

Versatile with high thermal performance

| W-V PN       | "X" LENGTH    |
|--------------|---------------|
| 121686_rev 1 | 70mm (2.76")  |
| 121687_rev 1 | 100mm (3.94") |
| 121688_rev 1 | 150mm (5.91") |