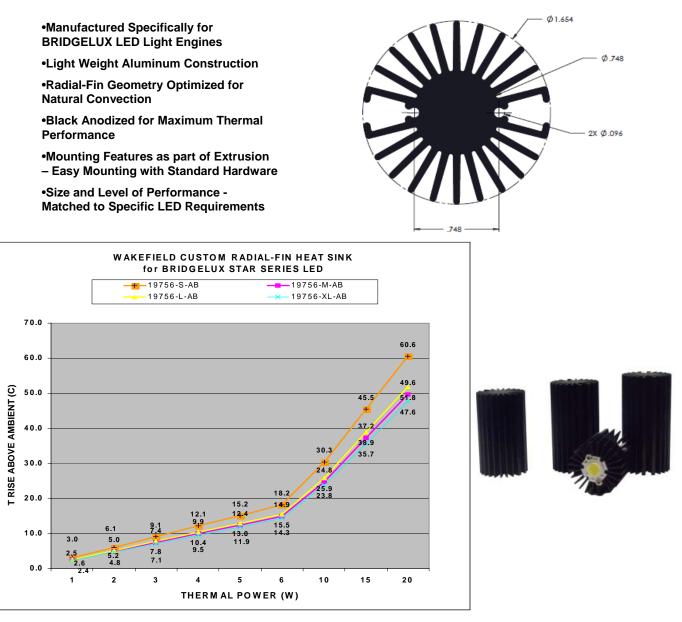

## **19756 Series--- CUSTOM RADIAL-FIN HEAT SINK**

| BRIDGELUX P/N    | Form factor | WAKEFIELD P/N | HS Length | Electrical | Thermal | HS TR | T RISE |
|------------------|-------------|---------------|-----------|------------|---------|-------|--------|
|                  |             |               | (in)      | (W)        | (W)     | (C/W) | (C)    |
| BXRA-C0402-0000  | Star        | 19756-S-AB    | 2         | 5.5        | 4.1     | 3.03  | 12.5   |
| BXRA-W0402-0000  | Star        | 19756-M-AB    | 2.75      | 7.5        | 5.6     | 2.48  | 13.9   |
| BXRA-W0401-0000  | Star        | 19756-L-AB    | 3         | 10         | 7.5     | 2.59  | 19.4   |
| BXRA-W0403-00000 | Star        | 19756-XL-AB   | 3.25      | 12         | 9       | 2.38  | 21.4   |
| BXRA-C0603-00000 | Star        | 19756-XL-AB   | 3.25      | 12         | 9       | 2.38  | 21.4   |