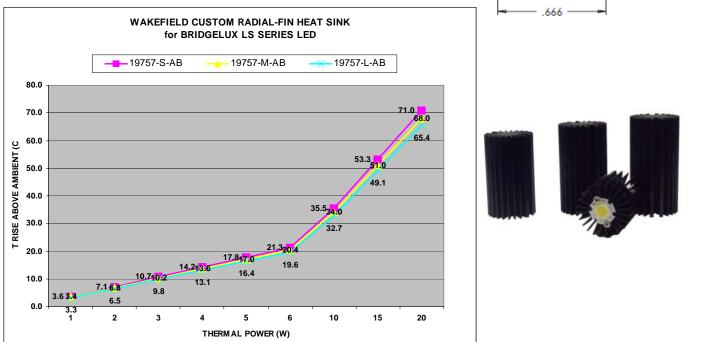

## 19757 Series--- CUSTOM RADIAL-FIN HEAT SINK

| BRIDGELUX P/N    | Form factor | WAKEFIELD P/N | <b>HS Length</b> | Electrical | Thermal | HS TR | T RISE |
|------------------|-------------|---------------|------------------|------------|---------|-------|--------|
|                  |             |               | (in)             | (W)        | (W)     | (C/W) | (C)    |
| BXRA-W0260-00000 | LS          | 19757-S-AB    | 2.75             | 4          | 3       | 3.55  | 10.7   |
| BXRA-C0360-00000 | LS          | 19757-M-AB    | 3                | 5          | 3.8     | 3.4   | 12.8   |
| BXRA-C0361-00000 | LS          | 19757-L-AB    | 3.25             | 6          | 4.5     | 3.27  | 14.7   |
| BXRA-W0261-00000 | LS          | 19757-S-AB    | 2.75             | 4          | 3       | 3.55  | 10.7   |
| BXRA-W0240-00000 | LS          | 19757-M-AB    | 3                | 5          | 3.8     | 3.4   | 12.8   |
| BXRA-W0241-00000 | LS          | 19757-L-AB    | 3.25             | 6          | 4.5     | 3.27  | 14.7   |