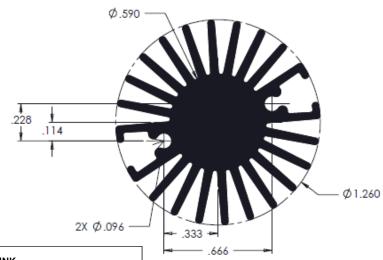

## 19757 Series--- CUSTOM RADIAL-FIN HEAT SINK

| BRIDGELUX P/N    | Form factor | WAKEFIELD P/N | <b>HS Length</b> | Electrical | Thermal | HS TR | T RISE |
|------------------|-------------|---------------|------------------|------------|---------|-------|--------|
|                  |             |               | (in)             | (W)        | (W)     | (C/W) | (C)    |
| BXRA-W0260-00000 | LS          | 19757-S-AB    | 2.75             | 4          | 3       | 3.55  | 10.7   |
| BXRA-C0360-00000 | LS          | 19757-M-AB    | 3                | 5          | 3.8     | 3.4   | 12.8   |
| BXRA-C0361-00000 | LS          | 19757-L-AB    | 3.25             | 6          | 4.5     | 3.27  | 14.7   |
| BXRA-W0261-00000 | LS          | 19757-S-AB    | 2.75             | 4          | 3       | 3.55  | 10.7   |
| BXRA-W0240-00000 | LS          | 19757-M-AB    | 3                | 5          | 3.8     | 3.4   | 12.8   |
| BXRA-W0241-00000 | LS          | 19757-L-AB    | 3.25             | 6          | 4.5     | 3.27  | 14.7   |