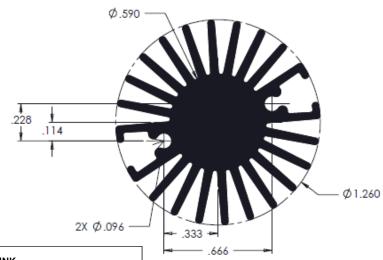

## 19757 Series--- CUSTOM RADIAL-FIN HEAT SINK

| BRIDGELUX P/N    | Form factor | WAKEFIELD P/N | <b>HS Length</b> | Electrical | Thermal | HS TR | T RISE |
|------------------|-------------|---------------|------------------|------------|---------|-------|--------|
|                  |             |               | (in)             | (W)        | (W)     | (C/W) | (C)    |
| BXRA-W0260-00000 | LS          | 19757-S-AB    | 2.75             | 4          | 3       | 3.55  | 10.7   |
| BXRA-C0360-00000 | LS          | 19757-M-AB    | 3                | 5          | 3.8     | 3.4   | 12.8   |
| BXRA-C0361-00000 | LS          | 19757-L-AB    | 3.25             | 6          | 4.5     | 3.27  | 14.7   |
| BXRA-W0261-00000 | LS          | 19757-S-AB    | 2.75             | 4          | 3       | 3.55  | 10.7   |
| BXRA-W0240-00000 | LS          | 19757-M-AB    | 3                | 5          | 3.8     | 3.4   | 12.8   |
| BXRA-W0241-00000 | LS          | 19757-L-AB    | 3.25             | 6          | 4.5     | 3.27  | 14.7   |

- •Manufactured Specifically for BRIDGELUX LED Light Engines
- •Light Weight Aluminum Construction
- •Radial-Fin Geometry Optimized for Natural Convection
- •Black Anodized for Maximum Thermal Performance
- Mounting Features as part of Extrusion Easy Mounting with Standard Hardware
- •Size and Level of Performance Matched to Specific LED Requirements