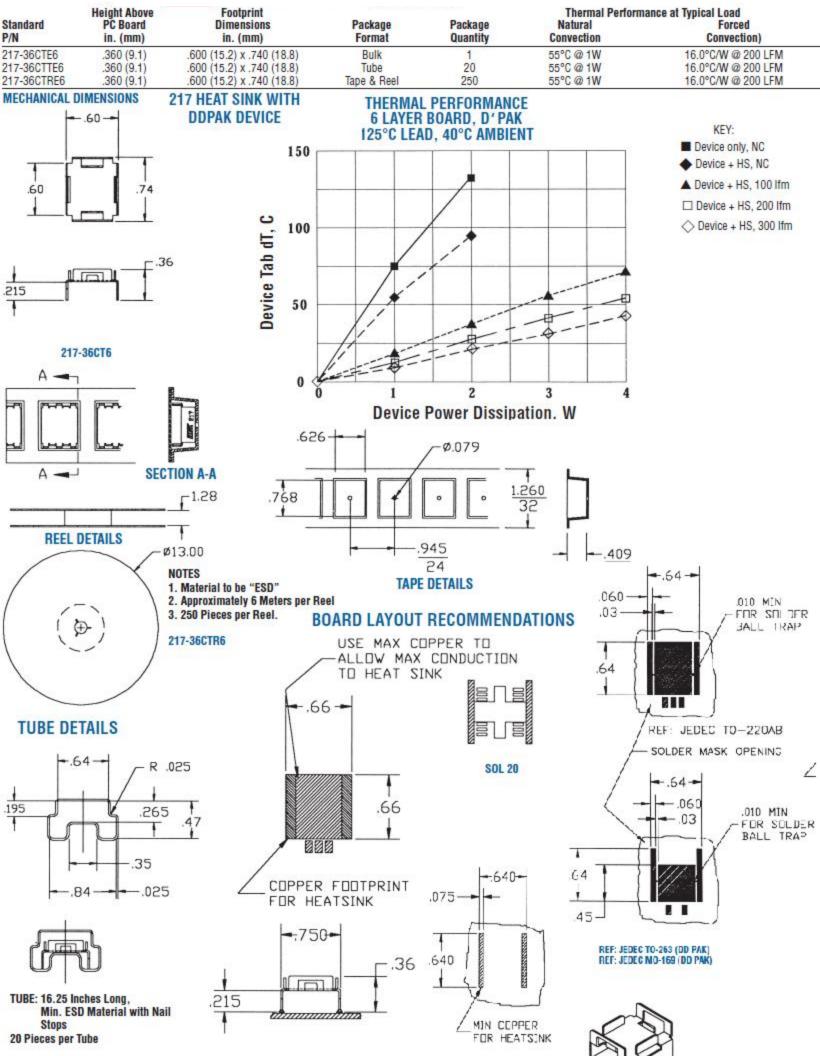

## wakefield-vette



217-36CT6

217-36CTT6

## **X-ON Electronics**

Largest Supplier of Electrical and Electronic Components

Click to view similar products for Heat Sinks category:

Click to view products by Wakefield manufacturer:

Other Similar products are found below:

581102B00000G 656-15ABPE 657-20ABPNE 7020B-TC12-MTG 73452PPBA 7G0011A PF720G A22-4026 HAH10L HAH15L HF20

1542616-1 HS-2506-F1 HS-87M0-F2 218-40CTE3 231-69PAB-15V 25-7520 SW50-4G 231-75PAB-13V 231-75PAB-15V 253-122ABE
22 PSC22CB CLP212SG CLP-7701G HAA083 HAF10L HAQ10T D10100-28 TO5-002D BDN183CBA01 3-21053-4 32438 TX0506-1B

TX1806B LAE66A3CB WA-DT2-101E 511-3U 73381PPBA 73403PPBA 7G0047C COMX-440-HSP 510-12M D10650-40T5 V8511 Y

APF40-40-13CB/A01 780653U04500G ATS-54310K-C2-R0 FK 216 CB SA FK 231 SA 220 648-51AB