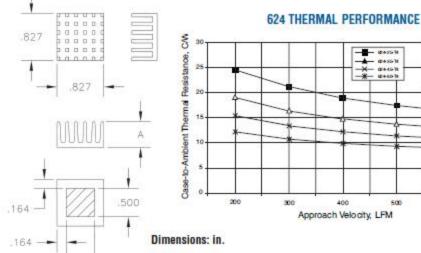

Cin Unight

Material: Aluminum, Black Anodized

The 624 Series is an omnidirectional pin fin heat sink for both natural and forced-convection applications.

Applications include network routers and switches, high-resolution printers, digital cameras, consumer video games, digital video disks (DVD) and global positioning systems (GPS).

#### PRODUCT FEATURES

- Available in four standard heights, .25 inch, .35 inch, .45 inch, and .60 inch.
- Available with pressure sensitive adhesives for quick and easy mounting.
  See Page 3

600