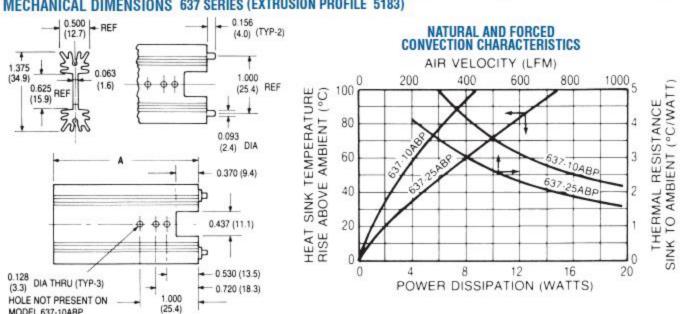

## wakefield-vette

| Standard<br>P/N     | Height Above<br>PC Board "A"<br>in. (mm) | Maximum Footprint in. (mm)  | Thermal Performance at Typical Load<br>Natural Forced<br>Convection Convection |                    | Weight<br>lbs. (grams) |
|---------------------|------------------------------------------|-----------------------------|--------------------------------------------------------------------------------|--------------------|------------------------|
| 637-10ABEP          | 1.000 (25.4)                             | 1.375 (34.9) x 0.500 (12.7) | 76°C @ 6W                                                                      | 5.8° C/W @ 200 LFM | 0.023 (10.43)          |
| 637-15ABEP          | 1.500 (38.1)                             | 1.375 (34.9) x 0.500 (12.7) | 65°C@6w                                                                        | 5.5° C/W @ 200 LFM | 0.035 (15.88)          |
| 637-20ABEP          | 2.000 (50.8)                             | 1.375 (34.9) x 0.500 (12.7) | 55°C @ 6W                                                                      | 4.7° C/W @ 200 LFM | 0.050 (22.68)          |
| 637-25ABEP          | 2.500 (63.5)                             | 1.375 (34.9) x 0.500 (12.7) | 48°C @ 6W                                                                      | 4.2° C/W @ 200 LFM | 0.062 (28.12)          |
| MECHANICAL          | DIMENSIONS                               | 637 SERIES (EXTRUSION PROF  | ILE 5183)                                                                      | 111                |                        |
| 0.500<br>(12.7) REF |                                          | 0.156<br>(4.0) (TYP-2)      | NATURAL AND FORCED CONVECTION CHARACTERISTICS                                  |                    |                        |
| + 2003              |                                          |                             | AIR VELOCITY (LEM)                                                             |                    |                        |