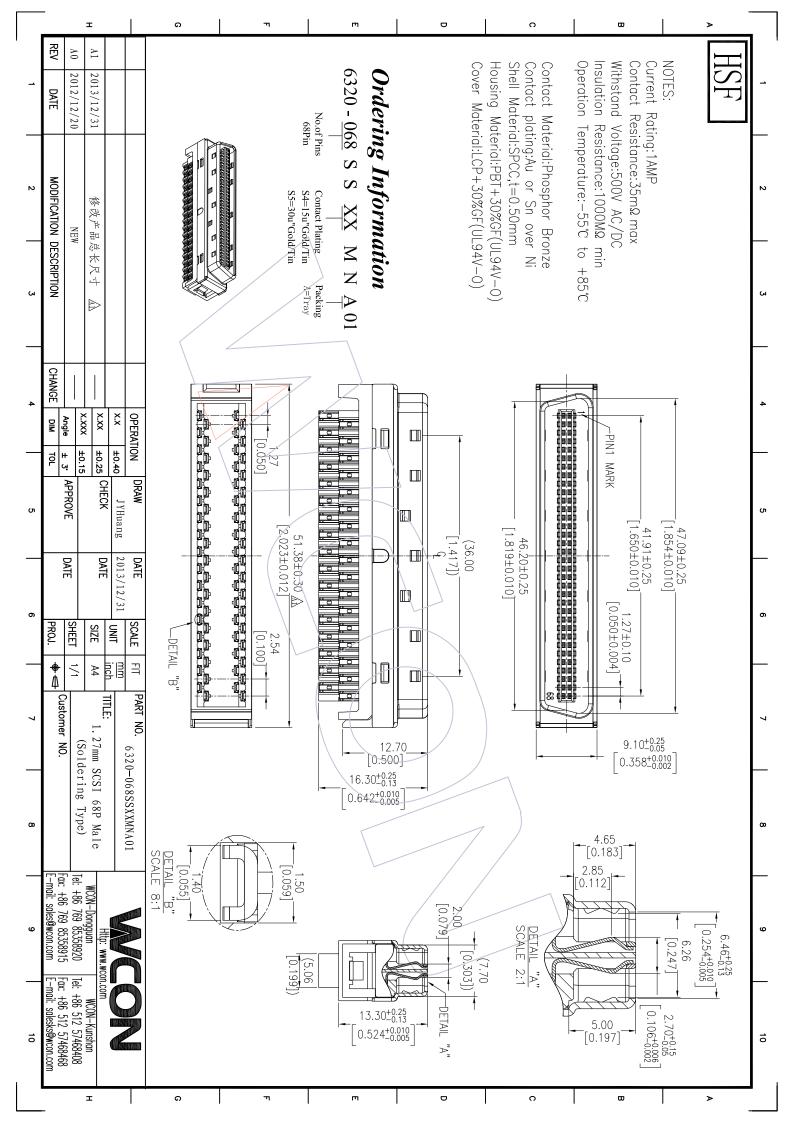

## **X-ON Electronics**

Largest Supplier of Electrical and Electronic Components

Click to view similar products for HDMI, Displayport & DVI Connectors category:

Click to view products by Wcon manufacturer:

Other Similar products are found below :

30-1231 30-528 30-504 30-519 33DVIR-24S1B 47648-2000 2002-400 TC142X 769-103/021-000 RCP2500-AMP 1932649-1 CP30200GM3 67881 HBLBH HBLBI HAFBG HAFBH HAGBF HAGBG HAGBJ HBLBJ AABIE AABIF AABIG AABIH AABIJ AABIK AACBE AACBF AACBG ABIBF ABIBG ABIBH AACBH AACBH AACBI AACBJ AACBK AACBL AAIBD AAIBF AAIBI AANBJ AAQBG AAQBH AAQBI AARBG AARBH AARBI AAXBD ABAAF