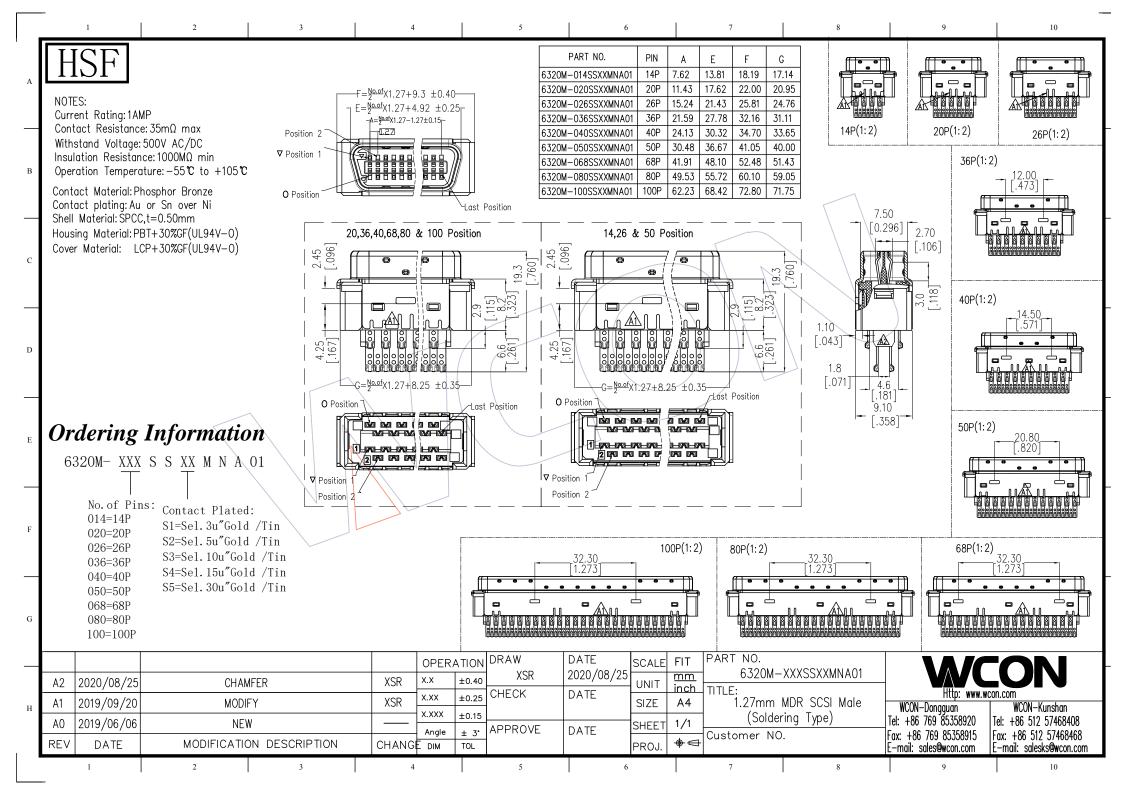

## **X-ON Electronics**

Largest Supplier of Electrical and Electronic Components

Click to view similar products for HDMI, Displayport & DVI Connectors category:

Click to view products by Woon manufacturer:

Other Similar products are found below:

30-1231 30-528 30-504 30-519 33DVIR-24S1B 47648-2000 2002-400 TC142X 769-103/021-000 1932649-1 CP30200GM3 67881

HBLBH HBLBI HAFBG HAFBH HAGBF HAGBG HAGBJ HBLBJ AABIE AABIF AABIG AABIH AABIJ AABIK AACBE

AACBF AACBG ABIBF ABIBG ABIBH AACBH AACBI AACBJ AACBK AACBL AAIBD AAIBF AAIBI AANBJ AAQBG

AAQBH AAQBI AARBG AARBH AARBI AAXBD ABAAF ABBBF