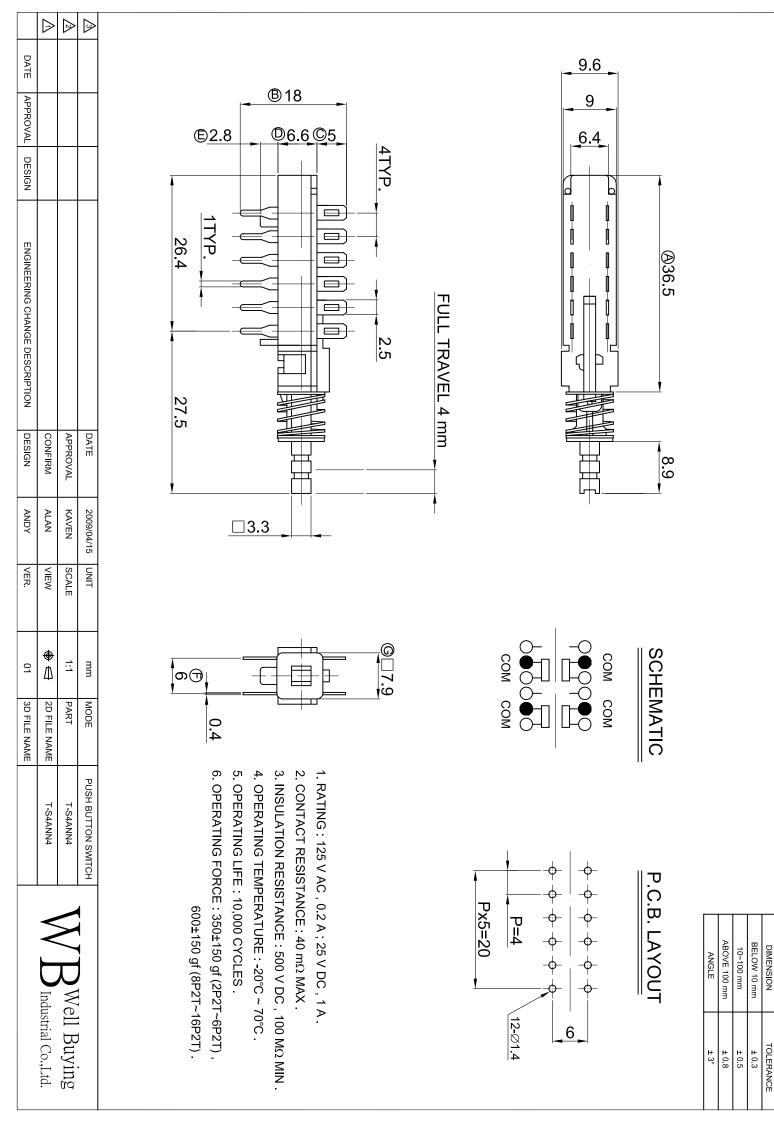

## **X-ON Electronics**

Largest Supplier of Electrical and Electronic Components

Click to view similar products for Pushbutton Switches category:

Click to view products by Well Buying manufacturer:

Other Similar products are found below:

8940K2012 LW1L-M1C10V-A LW1L-M1C70-A LW2L-A1C20M-GD LW2L-M1C20M-A 60324L M22-D-R-GB0/K11 M7E-HRN2 67021K512 67081K512X 701PB580 7199K101 810K12910 810KSV30B MML21EA2ADK MML21KA3ABK MML23KA3AC05K-001 MML23KW3AA01W 8418K2 8442K3 8450K1 860K11911T01A 861901 861K11911T01A07 861K13810T00A14 861K13911 8646AB6X718UL 8646ABUL 9001KXRK 907AYY100 PMHD155A1 9533CD4+U574+U4922 95-414.000 99-450.837 99-453.837 PV3H2B0NN-341 1203MRA A22NZBGANGA A22NZBNANGA A22NZMPATRA A2PMA1X03EC56 A3A-5123-02 A3A-7140 A3A-7310 A3A-7340 A3U-TMW-A2C-5M A595 12037A2ULCSA ABD122N-B