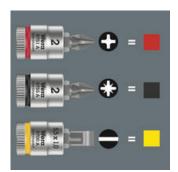

#### "Take it easy" tool finder

"Take it easy" tool finder with colour coding according to profiles and size stamp - for simple and rapid accessing of the required tool.