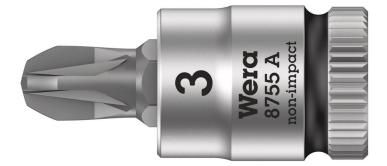

Zyklop Accessories, 1/4"

EAN: 4013288187307 Size: 127x44x22 mm

Part number: 05003355001 Weight: 65 g Article number: Country of origin: CZ8755 A

**Customs tariff** 

number:

82079030

- Bit socket (non-impact) for manual or machine tool operations
- With Take it easy tool finder: colour coding by size
- Knurling on lower end for more grip when used manually.
- Chrome vanadium steel, matt chrome-plated

Bit socket with 1/4" drive. "Take it easy" Tool Finder with colour coding according to size - for simple and rapid accessing of the required tool.

Zyklop Accessories, 1/4"