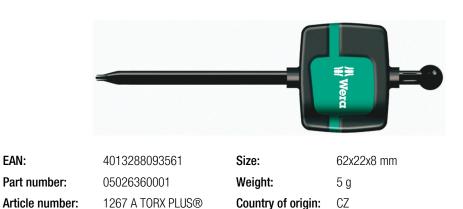

**Flagdriver Series** 

EAN:

- TORX PLUS® flagdriver for recessed TORX PLUS® screws
- Multi-component handle
- · Circular blade with BlackLaser treatment for outstanding surface protection and long service life

Customs tariff

number:

• High torque transfer for small screws

High quality Wera flagdriver for recessed TORX PLUS® screws. TORX PLUS® profile: in comparison to normal TORX® profiles, the enlargement of the 6 torque-transferring flanks between the tool and the screw is effected by means of an ellipse-shaped profile design and not a circular one. This means that the power applied when screwdriving is spread over a larger area. Higher torgue is transferred and the service life of the screw and tool is also enhanced. High torque transfer for small screws. Particularly suitable for exchanging indexable inserts. The BlackLaser surface treatment provides outstanding surface protection, even against corrosion, and a long service life. Multi-component for outstanding grip.

82054000

Flagdriver Series

Further versions in this product family:

|             | 0    |    | ₽<br>↓ | Ø   |         |
|-------------|------|----|--------|-----|---------|
|             |      | mm | mm     | mm  | inch    |
| 05026360001 | 6 IP | 33 | 62.0   | 3.0 | 1 19/64 |
| 05026361001 | 7 IP | 33 | 62.0   | 3.0 | 1 19/64 |
| 05026363001 | 9 IP | 40 | 69.0   | 3.0 | 1 37/64 |