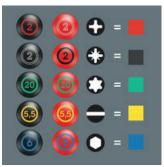

# "Take it easy" Tool Finder

Screwdrivers with "Take it easy" tool finder: colour coding according to profile and size stamp.