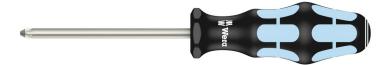

### Series Kraftform Screwdrivers Stainless Steel

**EAN:** 4013288107459 **Size:** 205x37x37 mm

Part number:05032032001Weight:86 gArticle number:3355 PZCountry of origin:CZ

Customs tariff 82054000

number:

• Stainless screwdriver for cross-recess screws, Pozidriv

- Multi-component Kraftform handle for fast and ergonomic screwdriving
- Take it easy tool finder: colour coding according to profile and size
- Hexagonal anti-roll feature against rolling away
- · Lasertip tip, stainless to prevent extraneous rust

High quality Kraftform Plus screwdriver out of stainless steel. The stainless tools from Wera are vacuum ice-hardened and have the hardness and strength needed for screw connections. They can be used for industrial application without hesitation. The Lasertip tip literally bites into the head of the screw and thereby prevents any slipping out of the screw head. Multi-component Kraftform handle for fast and low-fatigue working. "Take it easy" Tool Finder: colour coding according to profile and size. The hexagonal anti-roll feature prevents any bothersome rolling away at the workplace.