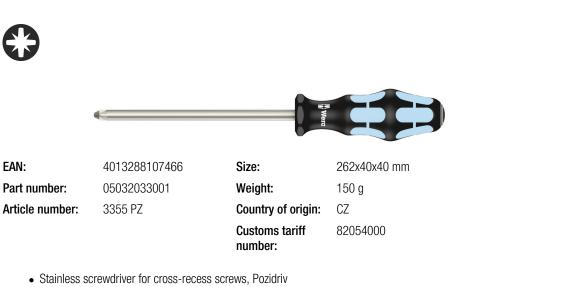

Series Kraftform Screwdrivers Stainless Steel

- Multi-component Kraftform handle for fast and ergonomic screwdriving
- Take it easy tool finder: colour coding according to profile and size
- Hexagonal anti-roll feature against rolling away
- · Lasertip tip, stainless to prevent extraneous rust

High quality Kraftform Plus screwdriver out of stainless steel. The stainless tools from Wera are vacuum ice-hardened and have the hardness and strength needed for screw connections. They can be used for industrial application without hesitation. The Lasertip tip literally bites into the head of the screw and thereby prevents any slipping out of the screw head. Multi-component Kraftform handle for fast and low-fatigue working. "Take it easy" Tool Finder: colour coding according to profile and size. The hexagonal anti-roll feature prevents any bothersome rolling away at the workplace.

Further versions in this product family:

|               |      | A v | ↓<br>↓ | Ø   | ↓<br>▼ |
|---------------|------|-----|--------|-----|--------|
|               |      | mm  | mm     | mm  | inch   |
| 050320300011) | PZ 0 | 60  | 81     | 3.0 | 2 3/8  |
| 05032031001   | PZ 1 | 80  | 98     | 4.5 | 3 1/8  |
| 05032032001   | PZ 2 | 100 | 105    | 6.0 | 4      |
| 05032033001   | PZ 3 | 150 | 112    | 8.0 | 6      |