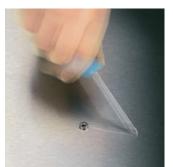

### Lasertip prevents slipping out

It happens time and time again that the tip slips out of the screw head when screwdriving, sometimes damaging valuable surfaces or even causing injury. The tips of the Wera Lasertip screwdrivers are microscopically roughened by means of a laser. This rough surface literally "bites" itself firmly into the screw head. Slipping out becomes a thing of the past.

#### Lasertip

A precisely-focused laser creates a sharp-edged surface structure. This laser treatment results in an edge hardness of up to 1000 HV 0.3. Wera Lasertip "bites" itself into the screw head and prevents any slips out of the recess. It is available for screwdrivers for slotted, Phillips and Pozidriv screws.