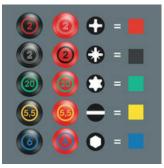

## "Take it easy" Tool Finder

Screwdrivers with "Take it easy" tool finder: colour coding according to profile and size stamp.