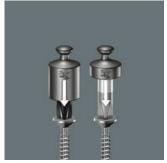

Series Kraftform Screwdrivers Stainless Steel

- Multi-component Kraftform handle for fast and ergonomic screwdriving
- Take it easy tool finder: colour coding according to profile and size
- Hexagonal anti-roll feature against rolling away
- · Lasertip tip, stainless to prevent extraneous rust

High quality Kraftform Plus screwdriver out of stainless steel. The stainless tools from Wera are vacuum ice-hardened and have the hardness and strength needed for screw connections. They can be used for industrial application without hesitation. The Lasertip tip literally bites into the head of the screw and thereby prevents any slipping out of the screw head. Multi-component Kraftform handle for fast and low-fatigue working. "Take it easy" Tool Finder: colour coding according to profile and size. The hexagonal anti-roll feature prevents any bothersome rolling away at the workplace.