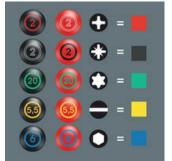

## "Take it easy" Tool Finder

Screwdrivers with "Take it easy" tool finder: colour coding according to profile and size stamp.