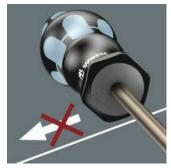

## Series Kraftform Screwdrivers Stainless Steel

Screw stainless steel together with stainless steel!

## "Take it easy" Tool Finder

Screwdrivers with "Take it easy" tool finder: colour coding according to profile and size stamp.