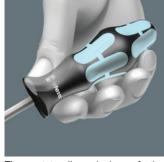

#### Kraftform

The basic idea for the prototype of the Kraftform handle - that the hand should dictate the design has, right through to today, proved to be correct. In cooperation with the internationally recognised Fraunhofer IAO Institute, Wera developed a screwdriver handle designed to match the shape of the human hand as long ago as the 1960s. After a long development phase, the Wera Kraftform handle was launched to the market in 1968. It has been optimised through the years with new technologies, but has kept its proven shape. After all, the human hand has not changed either.

#### Prevents hand injuries

The outstanding design of the Kraftform handle that fits perfectly into the hand prevents hand injuries such as blisters and calluses.

The hexagonal non-roll feature prevents any rolling away at the workplace.