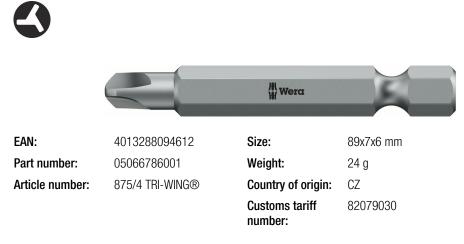

Bits for TRI-WING® Screws

- For TRI-WING® screws
- Ductile and tough for hard materials
- 1/4" hexagon drive
- Suitable for AEG, ARO, Atlas-Copco, Biax, Black & Decker, Bosch, Buckeye Tools etc.
- Prevents premature breakage of the drive tip

High quality bits for TRI-WING® screws. Tough viscous for universal use. 1/4" hexagon, suitable for holders as per DIN ISO 1173-F 6.3.

Bits for TRI-WING® Screws

## The TRI-WING® screwdriving system

Tough-absorbing bits

Tough-absorbing Wera bits (Z)

prevent any premature breakage

of the drive tip.

TRI-WING® screwdriving The system is mainly found in aviation and household technology (here e.g. on live components). The asymmetric arrangement of the three profile flanks prevents the use of anything other than the original tools. The high-precision Wera profile design ensures a secure fit of the tool in the head of the screw. The blades are manufactured out of bit material. The Wera know-how with regard to the hardening technology ensures a long service life of the tool.