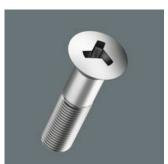

## The TRI-WING® screwdriving system

Tough-absorbing bits

Tough-absorbing Wera bits (Z)

prevent any premature breakage

of the drive tip.

TRI-WING® screwdriving The system is mainly found in aviation and household technology (here e.g. on live components). The asymmetric arrangement of the three profile flanks prevents the use of anything other than the original tools. The high-precision Wera profile design ensures a secure fit of the tool in the head of the screw. The blades are manufactured out of bit material. The Wera know-how with regard to the hardening technology ensures a long service life of the tool.