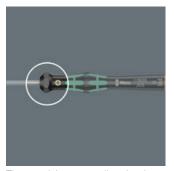

# Ball tip

The spherical drive profile means that it is possible to swivel the axis of the tool to that of the screw, and therefore enable angled, "around-the-corner" screwdriving jobs.

The fast-turning zone