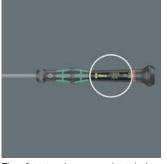

#### The precision zone

The precision zone directly above the blade gives the user a better feel for the right rotation angle during fine adjustment work.