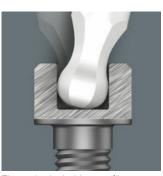

# Ball tip

The spherical drive profile means that it is possible to swivel the axis of the tool to that of the screw, and therefore enable angled, "around-the-corner" screwdriving jobs.

The fast-turning zone