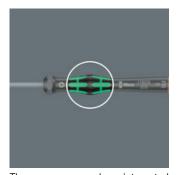

#### The power zone

The power zone has integrated soft zones near the blade tip to ensure high torque transfer for loosening or tightening screws without losing contact with the screw.

The fast-turning zone just below the rotating cap allows rapid twisting.