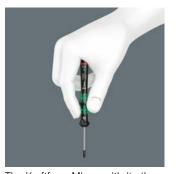

### Kraftform Micro handle

Multi-component screwdriver handle for ergonomic working.