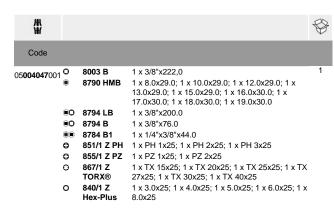

1 Zyklop Metal Ratchet with 3/8" drive, 9 Zyklop sockets, 1 Zyklop extension (long) with free-turning sleeve, 1 wobble extension, 1 adaptor with quick-release chuck, 16 bits