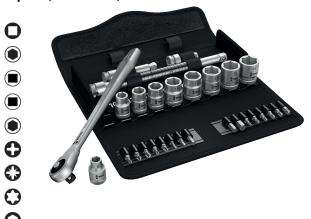

## 8100 SB 7 Zyklop Metal Ratchet Set with push-through square, 3/8" drive, metric

29-piece set; in a surface-preserving, compact and extremely robust textile box; low volume and weight for simplified mobility

1 Zyklop Metal Ratchet with 3/8" drive, 9 Zyklop sockets, 1 Zyklop extension (long) with free-turning sleeve, 1 wobble extension, 1 adaptor with quick-release chuck, 16 bits