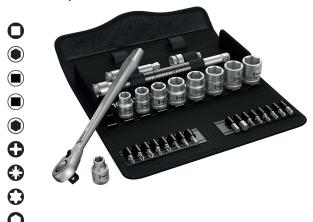

## 8100 SB 8 Zyklop Metal Ratchet Set with switch lever, 3/8" drive, metric

29-piece set; in a surface-preserving, compact and extremely robust textile box; low volume and weight for simplified mobility

1 Zyklop Metal Ratchet with 3/8" drive, 9 Zyklop sockets, 1 Zyklop extension (long) with free-turning sleeve, 1 wobble extension, 1 adaptor with quick-release chuck, 16 bits