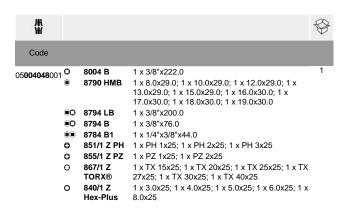

1 Zyklop Metal Ratchet with 3/8" drive, 9 Zyklop sockets, 1 Zyklop extension (long) with free-turning sleeve, 1 wobble extension, 1 adaptor with quick-release chuck, 16 bits