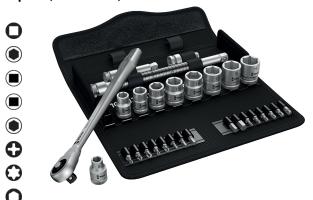

## 8100 SC 7 Zyklop Metal Ratchet Set with push-through square, 1/2" drive, metric

 $28\hbox{-piece set; in a surface-preserving, compact and extremely robust textile box; low volume and weight for simplified mobility}$ 

- 1 Zyklop Metal Ratchet with push-through square and 1/2" drive, 10 Zyklop sockets,
- 1 Zyklop extension (long) with free-turning sleeve, 1 wobble extension, 1 adaptor with quick-release chuck, 14 bits