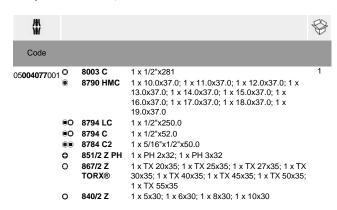

- 1 Zyklop Metal Ratchet with push-through square and 1/2" drive, 10 Zyklop sockets,
- 1 Zyklop extension (long) with free-turning sleeve, 1 wobble extension, 1 adaptor with quick-release chuck, 14 bits