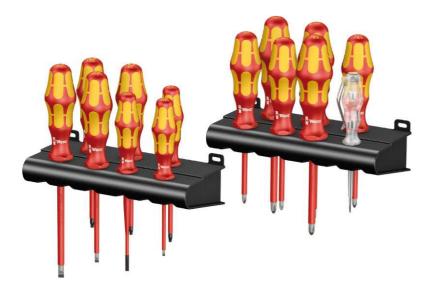

## Kraftform Big Pack 100 VDE, 14 pieces Lasertip blade, voltage tester and rack

EAN 4013288163639 Dimension: 300x210x95 mm

Code: 05105631001 Weight: 1430 g
Article-No. Country of origin: CZ

Customs tariff no.: 82054000

- Insulated VDE blades for secure work at 1,000 volts
- Multi-component Kraftform handle for high working speeds and ergonomic screwdriving
- Handle markings simplify finding and sorting of tools
- Hexagonal anti-roll feature against rolling away
- Lasertip tips for more secure fit in the screw head

14-piece screwdriver set with individually tested, insulated screwdrivers as per IEC 60900. Individual testing in a water bath at 10,000 volts so as to ensure safe working at the permitted voltage of 1,000 volts. Kraftform Plus handle for pleasant, ergonomic working that prevents blisters and calluses. Hard gripping zones for high working speeds whereas soft zones ensure high torque transfer. The anti-roll feature prevents any bothersome rolling away at the workplace. Partially Lasertip: the tip literally bites into the head of the screw and thereby prevents any slipping out of the screw head. Includes voltage tester and 2 racks for storage.