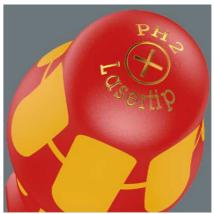

- Insulated VDE blades for secure work at 1,000 volts
- Multi-component Kraftform handle for high working speeds and ergonomic screwdriving
- Handle markings simplify finding and sorting of tools
- Hexagonal anti-roll feature against rolling away
- Lasertip tips for more secure fit in the screw head

14-piece screwdriver set with individually tested, insulated screwdrivers as per IEC 60900. Individual testing in a water bath at 10,000 volts so as to ensure safe working at the permitted voltage of 1,000 volts. Kraftform Plus handle for pleasant, ergonomic working that prevents blisters and calluses. Hard gripping zones for high working speeds whereas soft zones ensure high torque transfer. The anti-roll feature prevents any bothersome rolling away at the workplace. Partially Lasertip: the tip literally bites into the head of the screw and thereby prevents any slipping out of the screw head. Includes voltage tester and 2 racks for storage.