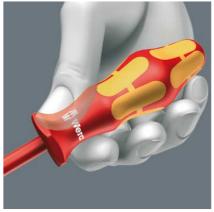

- Insulated VDE blades for secure work at 1,000 volts
- Multi-component Kraftform handle for high working speeds and ergonomic screwdriving
- Handle markings simplify finding and sorting of tools
- Hexagonal anti-roll feature against rolling away
- Lasertip tips for more secure fit in the screw head

14-piece screwdriver set with individually tested, insulated screwdrivers as per IEC 60900. Individual testing in a water bath at 10,000 volts so as to ensure safe working at the permitted voltage of 1,000 volts. Kraftform Plus handle for pleasant, ergonomic working that prevents blisters and calluses. Hard gripping zones for high working speeds whereas soft zones ensure high torque transfer. The anti-roll feature prevents any bothersome rolling away at the workplace. Partially Lasertip: the tip literally bites into the head of the screw and thereby prevents any slipping out of the screw head. Includes voltage tester and 2 racks for storage.