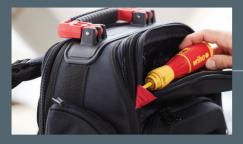

Durable, robust YKK-zipper: Smooth running, robust and lockable.

Protected side compartment: Secure protection for sensitive tools such as measuring tools from Wiha.\*

Convenient to carry by persons of any height: Easily adjustable shoulder and chest straps ensure good weight distribution.

**Quick access with 1/3 opening:** For quick placement and removal of tools only the top third needs to be opened.

<sup>\*</sup> The picture shows accessories that are not included in the scope of delivery.