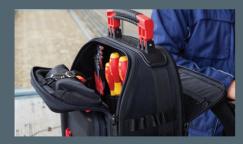

Stable, waterproof base tray: The hardwearing base tray keeps the tools dry.

Well organised, easy to remove: All tools can be easily removed and returned.

77 storage and 30 flexible attachment possibilities: Free choice of individual equipment arrangement.

**Quick access with 1/3 opening:** For quick placement and removal of tools only the top third needs to be opened.

<sup>\*</sup> The picture shows accessories that are not included in the scope of delivery.