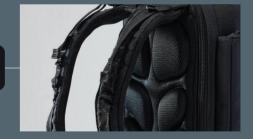

**Ergonomic breathable carrying elements:** Highest carrying comfort through excellently ventilated back padding.

Hard-wearing material 1680D: Robust, splash water resistant surface material made of PU fabric.