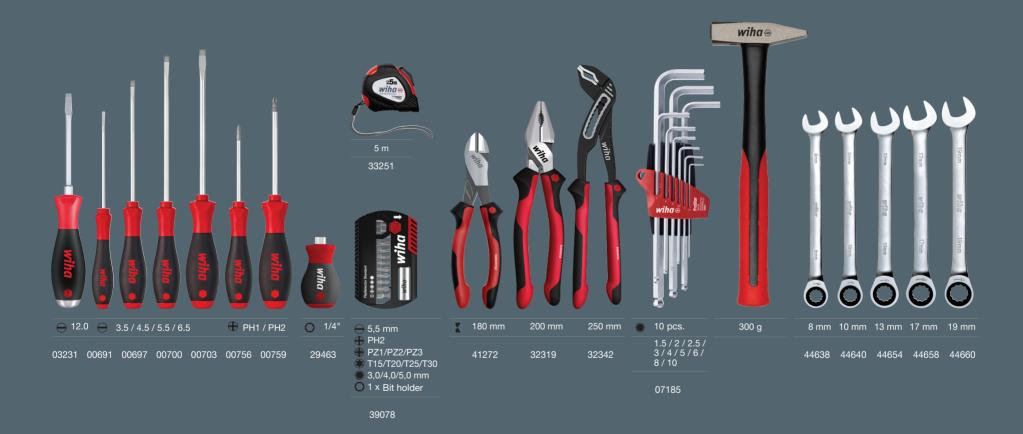

Equipped with the essential tools for electricians. All tools with the VDE marking have been tested at 10,000 V AC and approved for 1,000 V AC and 1,500 V DC.

### The Wiha tool backpack electric, 28 pieces.

### The Wiha tool backpack mechanic, 43 pieces.