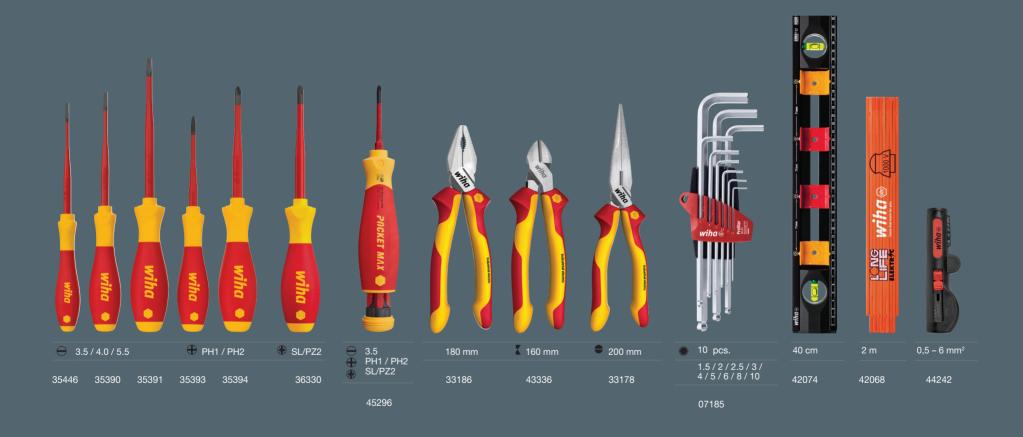

Equipped with the essential tools for electricians. All tools with the VDE marking have been tested at 10,000 V AC and approved for 1,000 V AC and 1,500 V DC.

### The Wiha tool backpack electric, 28 pieces.

### The Wiha tool backpack mechanic, 43 pieces.