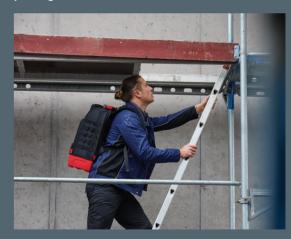

A backpack to be proud of. The Wiha tool backpack – the ideal companion for every job.

You can conveniently take the bicycle, bus or train to the construction site – without worrying about parking.

With two free hands, you can securely climb any ladder.