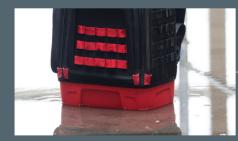

Stable, waterproof base tray: The hardwearing base tray keeps the tools dry.

Well organised, easy to remove: All tools can be easily removed and returned.

77 storage and 30 flexible attachment possibilities: Free choice of individual equipment arrangement.

Tilt-resistant stand: The base tray makes sure that that backpack has a firm stand when open.

Robust, non-slip handle: The large non-slip and exceptionally comfortable handle is made of hard and soft components.