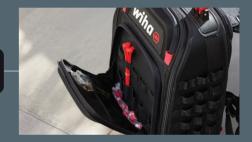

Separate laptop/office compartment: Large back compartment, this way, tools can be stored separately from the laptop and documents.

Plenty of additional storage: The interior of the backpack offers much room for additional material.

Stable, waterproof base tray: The hardwearing base tray keeps the tools dry.

Well organised, easy to remove: All tools can be easily removed and returned.

77 storage and 30 flexible attachment possibilities: Free choice of individual equipment arrangement.

**Quick access with 1/3 opening:** For quick placement and removal of tools only the top third needs to be opened.

<sup>\*</sup> The picture shows accessories that are not included in the scope of delivery.