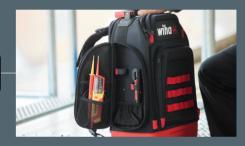

Separate laptop/office compartment: Large back compartment, this way, tools can be stored separately from the laptop and documents.

Plenty of additional storage: The interior of the backpack offers much room for additional material.

<sup>\*</sup> The picture shows accessories that are not included in the scope of delivery.

**Protected storage:** Convenient for glasses, mobile phones or valuable tools like the speedE.\*

**MOLLE System\*:** For the optional expansion and customisation of the Wiha tool backpack with a few quick steps.

**Quick access with 1/3 opening:** For quick placement and removal of tools only the top third needs to be opened.

<sup>\*</sup> The picture shows accessories that are not included in the scope of delivery.