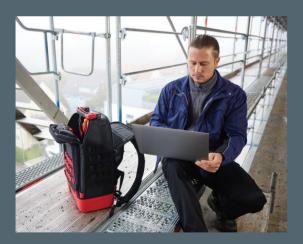

Ideally suited for jobs in buildings without lifts, e.g. in old buildings.

With the protected laptop compartment, you have your entire office along with you everywhere.

Leaves the hands free at all times, to transport additional material, for example.