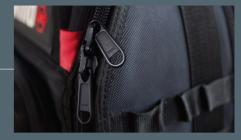

Durable, robust YKK-zipper: Smooth running, robust and lockable.

Protected side compartment: Secure protection for sensitive tools such as measuring tools from Wiha.\*

Convenient to carry by persons of any height: Easily adjustable shoulder and chest straps ensure good weight distribution.