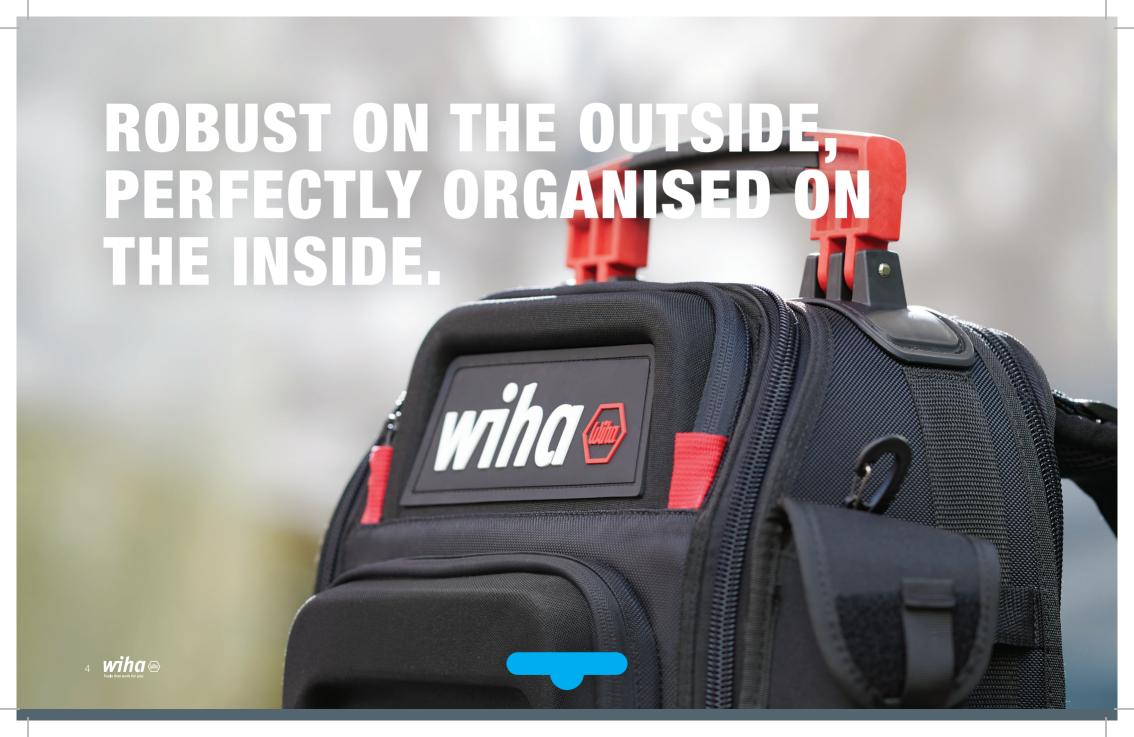

Stable, waterproof base tray: The hardwearing base tray keeps the tools dry.

Well organised, easy to remove: All tools can be easily removed and returned.

77 storage and 30 flexible attachment possibilities: Free choice of individual equipment arrangement.

Tilt-resistant stand: The base tray makes sure that that backpack has a firm stand when open.

Robust, non-slip handle: The large non-slip and exceptionally comfortable handle is made of hard and soft components.