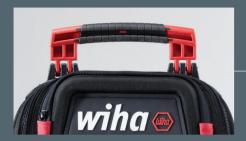

Tilt-resistant stand: The base tray makes sure that that backpack has a firm stand when open.

Robust, non-slip handle: The large non-slip and exceptionally comfortable handle is made of hard and soft components.