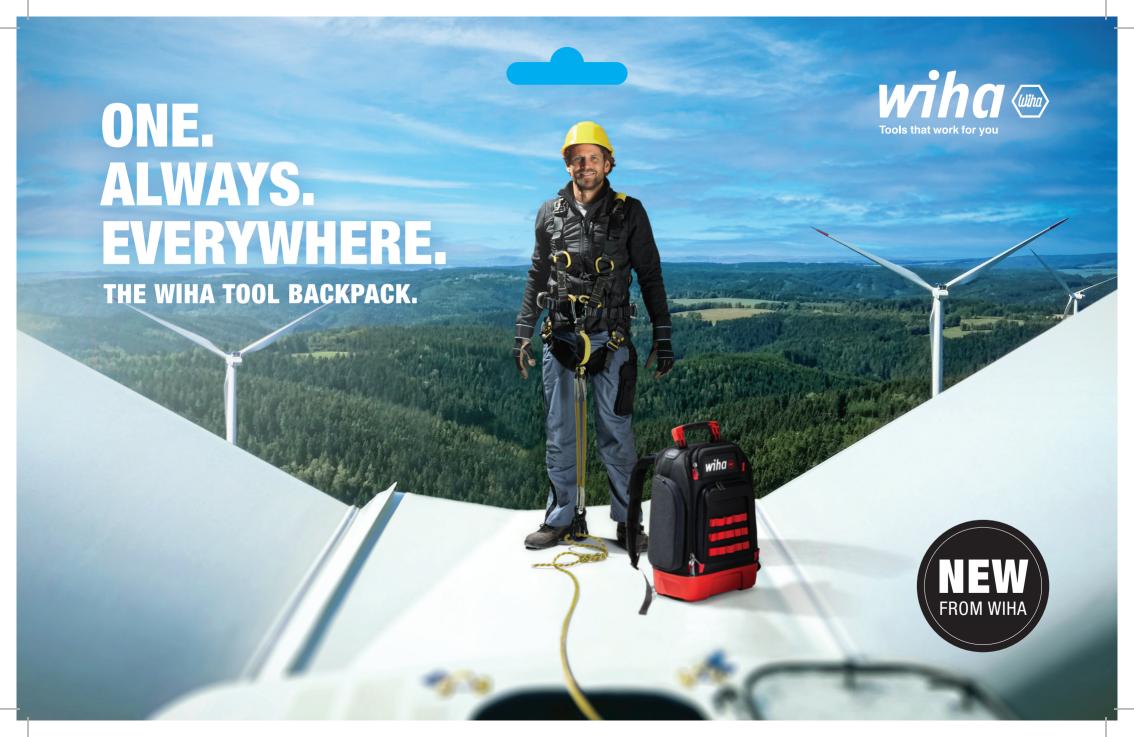

# WHEN YOU HAVE YOUR HANDS FULL OF WORK, YOU NEED TWO FREE HANDS.

**Freedom for the hands.** A backpack is the ideal solution for remaining mobile and ready to work everywhere. In close collaboration with the users who use the backpack in their daily work, Wiha has analysed their needs in detail and incorporated them into the development process. The result is a product, which is a prime example of applied ergonomics, functionality and long service life – a product by Wiha.

## THE NEW FREEDOM: HAVING EVERYTHING ALONG EVERYWHERE.

On land, on water and in the air. Some work locations have very unique special requirements. With the Wiha backpack you are prepared for all eventualities. Extremely robust, extremely ergonomic and, most importantly, extremely flexible.

A backpack to be proud of. The Wiha tool backpack – the ideal companion for every job.

You can conveniently take the bicycle, bus or train to the construction site – without worrying about parking.

With two free hands, you can securely climb any ladder.