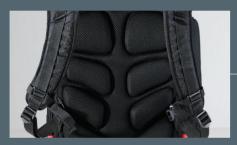

**Ergonomic breathable carrying elements:** Highest carrying comfort through excellently ventilated back padding.

Hard-wearing material 1680D: Robust, splash water resistant surface material made of PU fabric.

Durable, robust YKK-zipper: Smooth running, robust and lockable.

Protected side compartment: Secure protection for sensitive tools such as measuring tools from Wiha.\*

Convenient to carry by persons of any height: Easily adjustable shoulder and chest straps ensure good weight distribution.