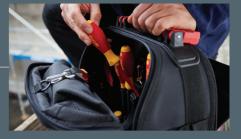

Durable, robust YKK-zipper: Smooth running, robust and lockable.

Protected side compartment: Secure protection for sensitive tools such as measuring tools from Wiha.\*

Convenient to carry by persons of any height: Easily adjustable shoulder and chest straps ensure good weight distribution.

<sup>\*</sup> The picture shows accessories that are not included in the scope of delivery.

**Protected storage:** Convenient for glasses, mobile phones or valuable tools like the speedE.\*

**MOLLE System\*:** For the optional expansion and customisation of the Wiha tool backpack with a few quick steps.