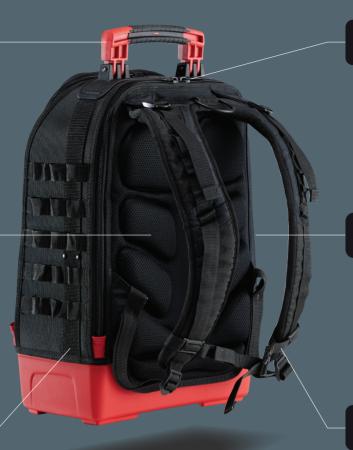

Stable, waterproof base tray: The hardwearing base tray keeps the tools dry.

Well organised, easy to remove: All tools can be easily removed and returned.

77 storage and 30 flexible attachment possibilities: Free choice of individual equipment arrangement.

Tilt-resistant stand: The base tray makes sure that that backpack has a firm stand when open.

Robust, non-slip handle: The large non-slip and exceptionally comfortable handle is made of hard and soft components.

**Ergonomic breathable carrying elements:** Highest carrying comfort through excellently ventilated back padding.

Hard-wearing material 1680D: Robust, splash water resistant surface material made of PU fabric.

Durable, robust YKK-zipper: Smooth running, robust and lockable.

Protected side compartment: Secure protection for sensitive tools such as measuring tools from Wiha.\*

Convenient to carry by persons of any height: Easily adjustable shoulder and chest straps ensure good weight distribution.

<sup>\*</sup> The picture shows accessories that are not included in the scope of delivery.

**Protected storage:** Convenient for glasses, mobile phones or valuable tools like the speedE.\*

**MOLLE System\*:** For the optional expansion and customisation of the Wiha tool backpack with a few quick steps.

**Quick access with 1/3 opening:** For quick placement and removal of tools only the top third needs to be opened.

<sup>\*</sup> The picture shows accessories that are not included in the scope of delivery.