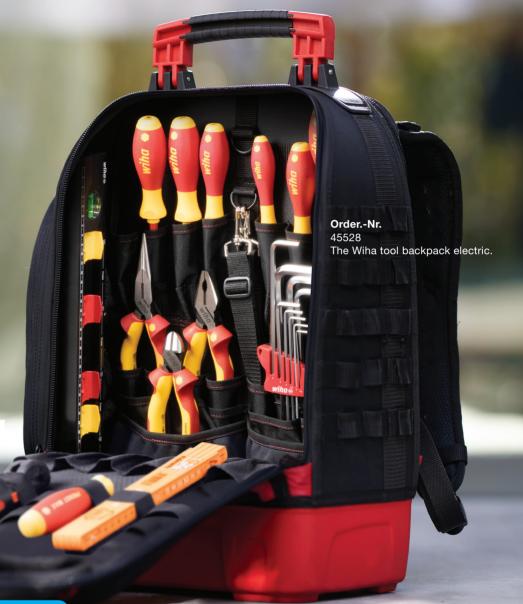

Equipped with the essential tools for electricians. All tools with the VDE marking have been tested at 10,000 V AC and approved for 1,000 V AC and 1,500 V DC.

### The Wiha tool backpack electric, 28 pieces.