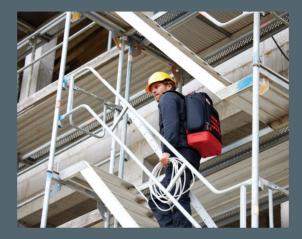

When working on difficult-to-access spots such as lift shafts.

Convenient for working on roofs, such as solar heating system construction.

Installation and maintenance of air conditioning on the roof.

The Wiha tool backpack electric.