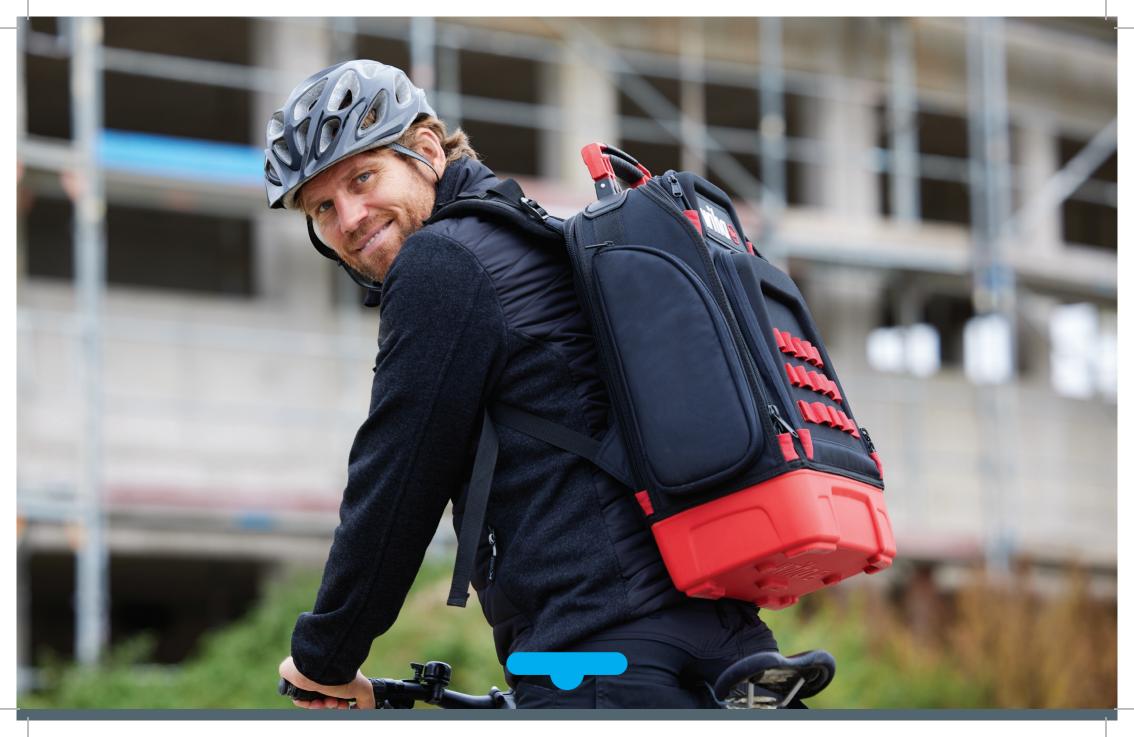

## THE NEW FREEDOM: HAVING EVERYTHING ALONG EVERYWHERE.

On land, on water and in the air. Some work locations have very unique special requirements. With the Wiha backpack you are prepared for all eventualities. Extremely robust, extremely ergonomic and, most importantly, extremely flexible.

A backpack to be proud of. The Wiha tool backpack – the ideal companion for every job.

You can conveniently take the bicycle, bus or train to the construction site – without worrying about parking.

With two free hands, you can securely climb any ladder.