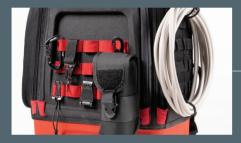

Stable, waterproof base tray: The hardwearing base tray keeps the tools dry.

Well organised, easy to remove: All tools can be easily removed and returned.

77 storage and 30 flexible attachment possibilities: Free choice of individual equipment arrangement.

Tilt-resistant stand: The base tray makes sure that that backpack has a firm stand when open.

Robust, non-slip handle: The large non-slip and exceptionally comfortable handle is made of hard and soft components.