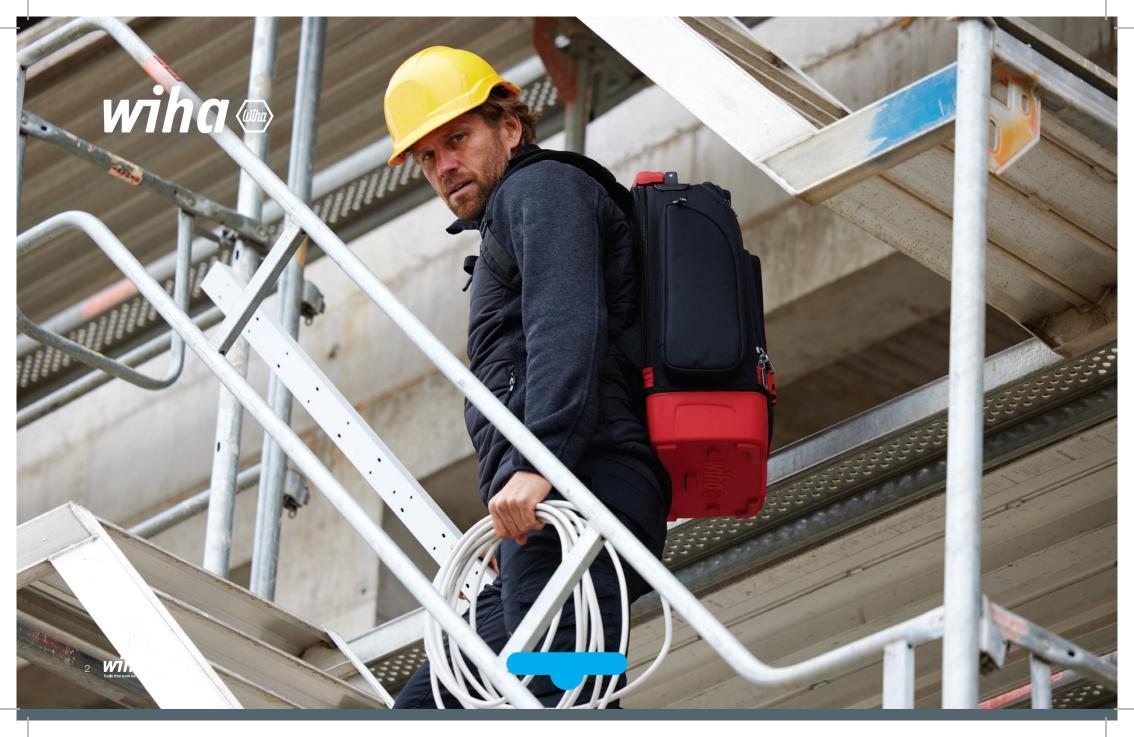

A backpack to be proud of. The Wiha tool backpack – the ideal companion for every job.

You can conveniently take the bicycle, bus or train to the construction site – without worrying about parking.

With two free hands, you can securely climb any ladder.

Ideally suited for jobs in buildings without lifts, e.g. in old buildings.

With the protected laptop compartment, you have your entire office along with you everywhere.

Leaves the hands free at all times, to transport additional material, for example.

When working on difficult-to-access spots such as lift shafts.

Convenient for working on roofs, such as solar heating system construction.

Installation and maintenance of air conditioning on the roof.

The Wiha tool backpack electric.