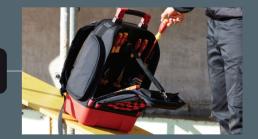

Stable, waterproof base tray: The hardwearing base tray keeps the tools dry.

Well organised, easy to remove: All tools can be easily removed and returned.

77 storage and 30 flexible attachment possibilities: Free choice of individual equipment arrangement.

Tilt-resistant stand: The base tray makes sure that that backpack has a firm stand when open.

Robust, non-slip handle: The large non-slip and exceptionally comfortable handle is made of hard and soft components.