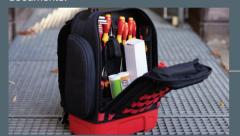

Separate laptop/office compartment: Large back compartment, this way, tools can be stored separately from the laptop and documents.

Plenty of additional storage: The interior of the backpack offers much room for additional material.

Stable, waterproof base tray: The hardwearing base tray keeps the tools dry.

Well organised, easy to remove: All tools can be easily removed and returned.

77 storage and 30 flexible attachment possibilities: Free choice of individual equipment arrangement.

**Quick access with 1/3 opening:** For quick placement and removal of tools only the top third needs to be opened.

<sup>\*</sup> The picture shows accessories that are not included in the scope of delivery.