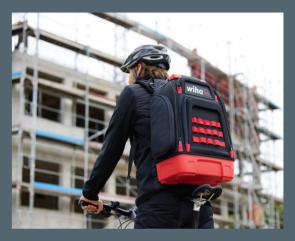

A backpack to be proud of. The Wiha tool backpack – the ideal companion for every job.

You can conveniently take the bicycle, bus or train to the construction site – without worrying about parking.

With two free hands, you can securely climb any ladder.