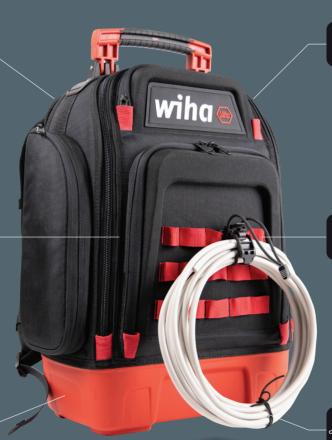

**Ergonomic breathable carrying elements:** Highest carrying comfort through excellently ventilated back padding.

Hard-wearing material 1680D: Robust, splash water resistant surface material made of PU fabric.

Durable, robust YKK-zipper: Smooth running, robust and lockable.

Protected side compartment: Secure protection for sensitive tools such as measuring tools from Wiha.\*

Convenient to carry by persons of any height: Easily adjustable shoulder and chest straps ensure good weight distribution.

<sup>\*</sup> The picture shows accessories that are not included in the scope of delivery.

**Protected storage:** Convenient for glasses, mobile phones or valuable tools like the speedE.\*

**MOLLE System\*:** For the optional expansion and customisation of the Wiha tool backpack with a few quick steps.