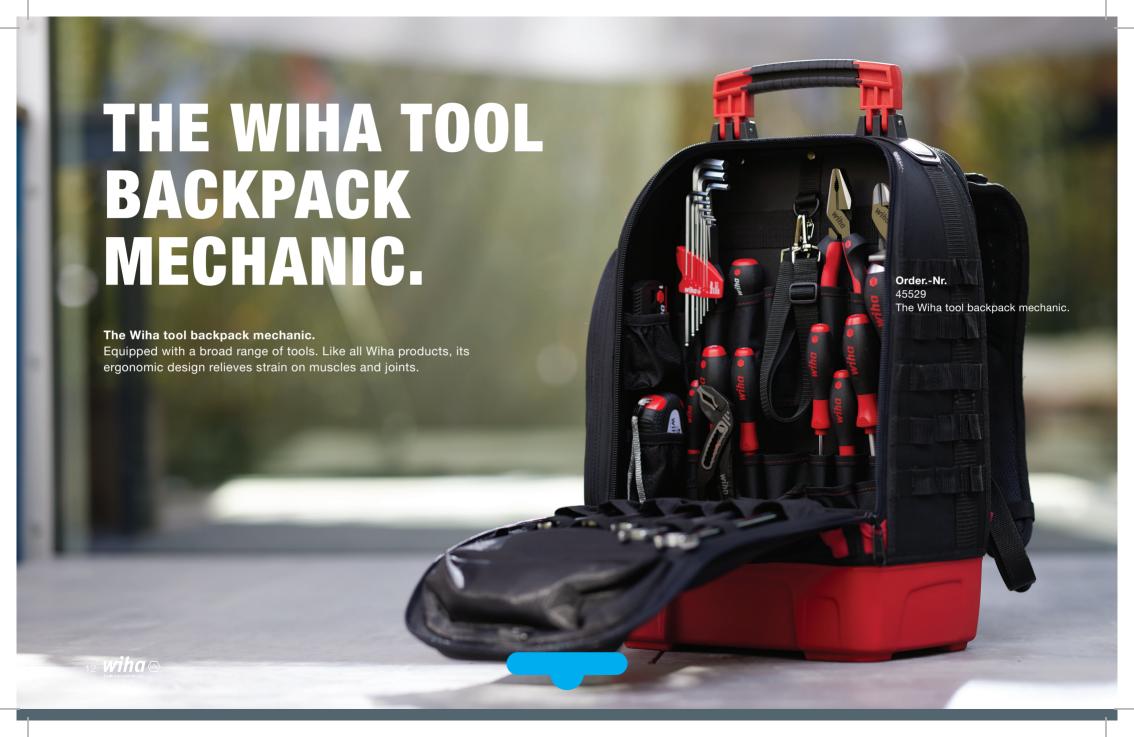

# WHEN YOU HAVE YOUR HANDS FULL OF WORK, YOU NEED TWO FREE HANDS.

**Freedom for the hands.** A backpack is the ideal solution for remaining mobile and ready to work everywhere. In close collaboration with the users who use the backpack in their daily work, Wiha has analysed their needs in detail and incorporated them into the development process. The result is a product, which is a prime example of applied ergonomics, functionality and long service life – a product by Wiha.

Separate laptop/office compartment: Large back compartment, this way, tools can be stored separately from the laptop and documents.

Plenty of additional storage: The interior of the backpack offers much room for additional material.

Stable, waterproof base tray: The hardwearing base tray keeps the tools dry.

Well organised, easy to remove: All tools can be easily removed and returned.

77 storage and 30 flexible attachment possibilities: Free choice of individual equipment arrangement.

Tilt-resistant stand: The base tray makes sure that that backpack has a firm stand when open.

Robust, non-slip handle: The large non-slip and exceptionally comfortable handle is made of hard and soft components.

**Ergonomic breathable carrying elements:** Highest carrying comfort through excellently ventilated back padding.

Hard-wearing material 1680D: Robust, splash water resistant surface material made of PU fabric.

Durable, robust YKK-zipper: Smooth running, robust and lockable.

Protected side compartment: Secure protection for sensitive tools such as measuring tools from Wiha.\*

Convenient to carry by persons of any height: Easily adjustable shoulder and chest straps ensure good weight distribution.

<sup>\*</sup> The picture shows accessories that are not included in the scope of delivery.

**Protected storage:** Convenient for glasses, mobile phones or valuable tools like the speedE.\*

**MOLLE System\*:** For the optional expansion and customisation of the Wiha tool backpack with a few quick steps.

**Quick access with 1/3 opening:** For quick placement and removal of tools only the top third needs to be opened.

<sup>\*</sup> The picture shows accessories that are not included in the scope of delivery.

### The Wiha tool backpack mechanic, 43 pieces.