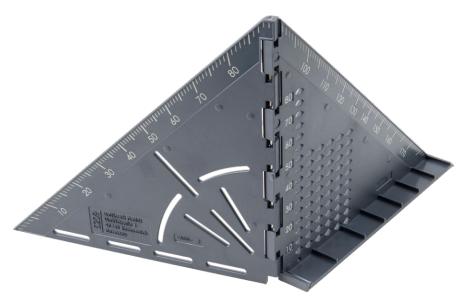

# **VARIO 3D Measuring and Marking Angle**

## Foldable project helper for measurements on flat surfaces and three-dimensional workpieces

#### **Properties**

- VARIO 3D Measuring and Marking Angle for measuring and marking three-dimensional workpieces like squared timber and pipes as well as flat surfaces
- folding mechanism for use at various angles ideal for transferring measurements to two sides of a workpiece
- marking gauge function for parallel score lines
- stops for 45° and 90° angles, and a scale for any angle from 0° to 180°, for controlled aligning and marking
- universal millimetre scale for measuring applications
- compass function for drawing circles with a radius of up to 80 mm on a flat surface
- high-quality plastic design "Made in Europe" for durability