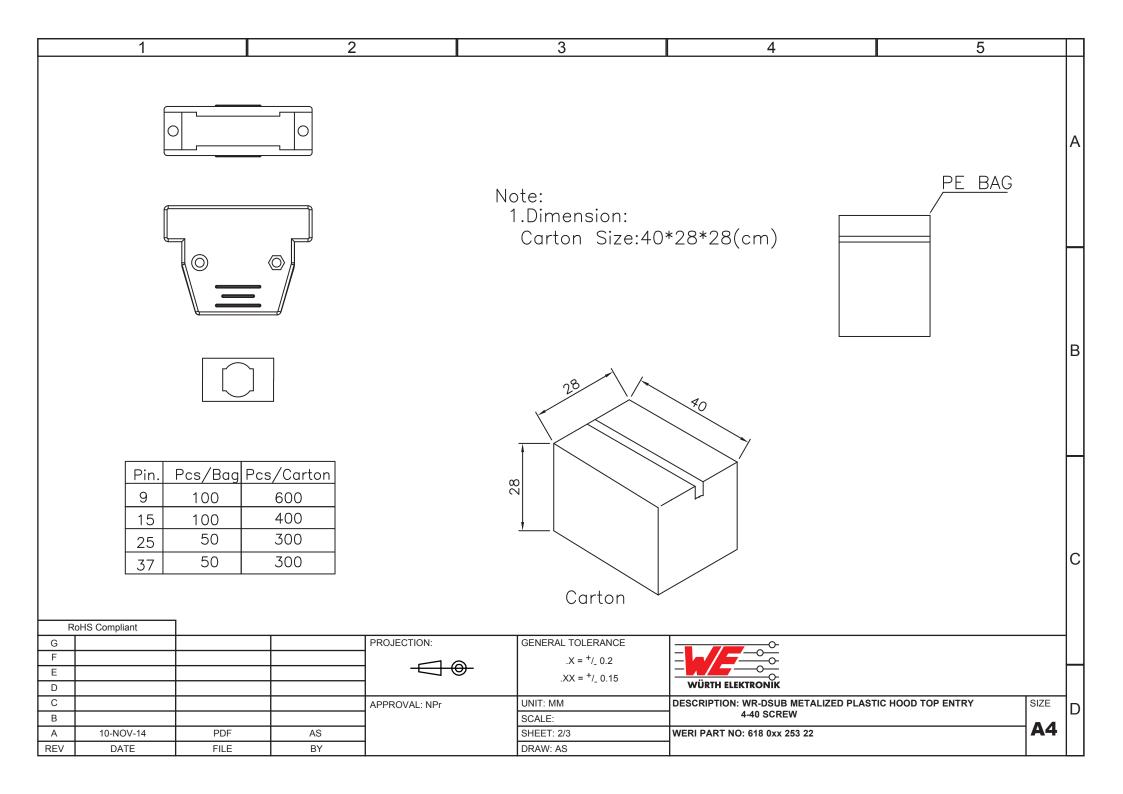

## **X-ON Electronics**

Largest Supplier of Electrical and Electronic Components

Click to view similar products for D-Sub Backshells category:

Click to view products by Wurth manufacturer:

Other Similar products are found below:

M85049/6-38N M85049/86-12N03 M85049/90-13P03 70.350.0636.4 70.350.2435.1 72.350.1035.2 72.352.2435.1 73.359.4035.3 829472-1 PCS-E20W 970-015-040R011 970-025-040R011 971-009-030R121 971-009-040R011 971-015-040R011 1437013-9 1484402-8 156-3025-EX 16-500800 165X02659X 165X03329A 165X03399A 165X10259X 165X11759X 165X11889X 165X13019X 165X13029X 165X13169X 165X13199X 165X13239X 165X13389X 165X13489X 165X14219X 165X14449X 165X17409X 165X17439X 165X17569X 165X17599X 165X17609X 165X17889X 165X17979X L171373 971-025-030R121 300X10989X 165X02609X 165X02639X 165X02689X