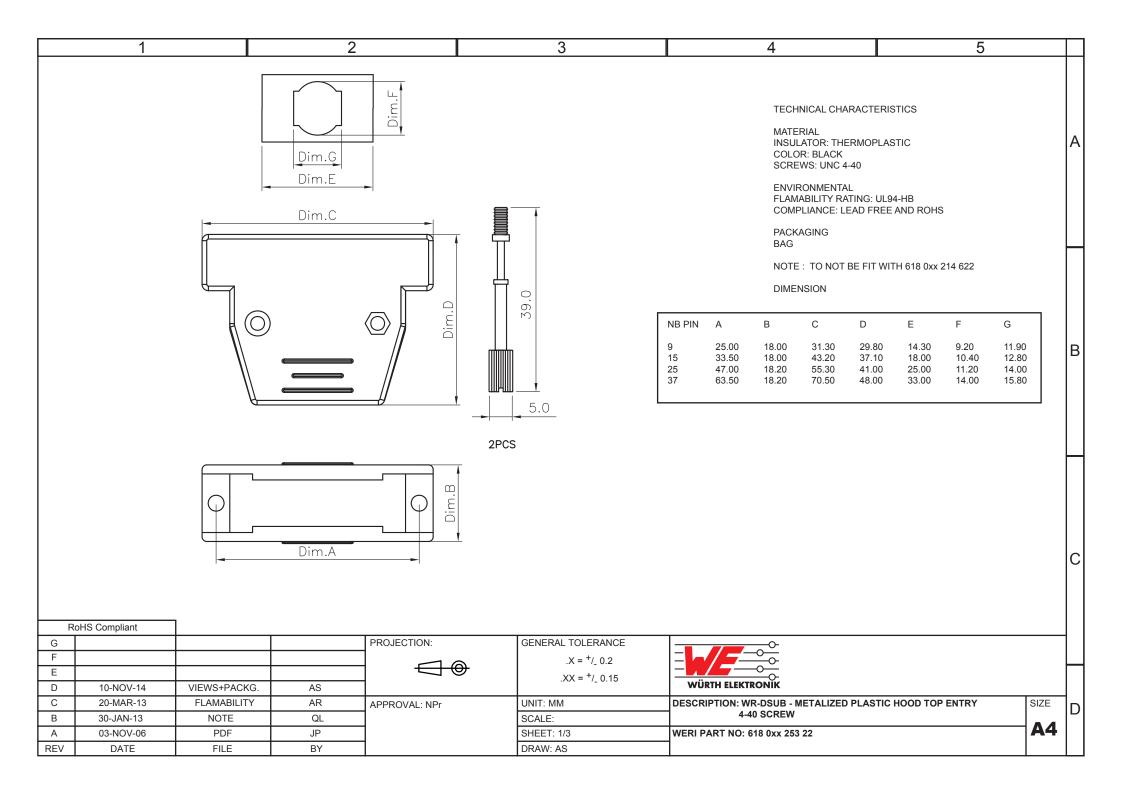

## **X-ON Electronics**

Largest Supplier of Electrical and Electronic Components

Click to view similar products for D-Sub Backshells category:

Click to view products by Wurth manufacturer:

Other Similar products are found below:

M85049/6-38N M85049/86-12N03 M85049/90-13P03 70.350.0636.4 70.350.2435.1 72.350.1035.2 72.352.2435.1 73.359.4035.3 829472-1 PCS-E20W 970-015-040R011 970-025-040R011 971-009-030R121 971-009-040R011 971-015-040R011 1437013-9 1484402-8 156-3025-EX 16-500800 165X02659X 165X03329A 165X03399A 165X10259X 165X11759X 165X11889X 165X13019X 165X13029X 165X13169X 165X13199X 165X13239X 165X13389X 165X13489X 165X14219X 165X14449X 165X17409X 165X17439X 165X17569X 165X17599X 165X17609X 165X17889X 165X17979X L171373 971-025-030R121 300X10989X 165X02609X 165X02639X 165X0268