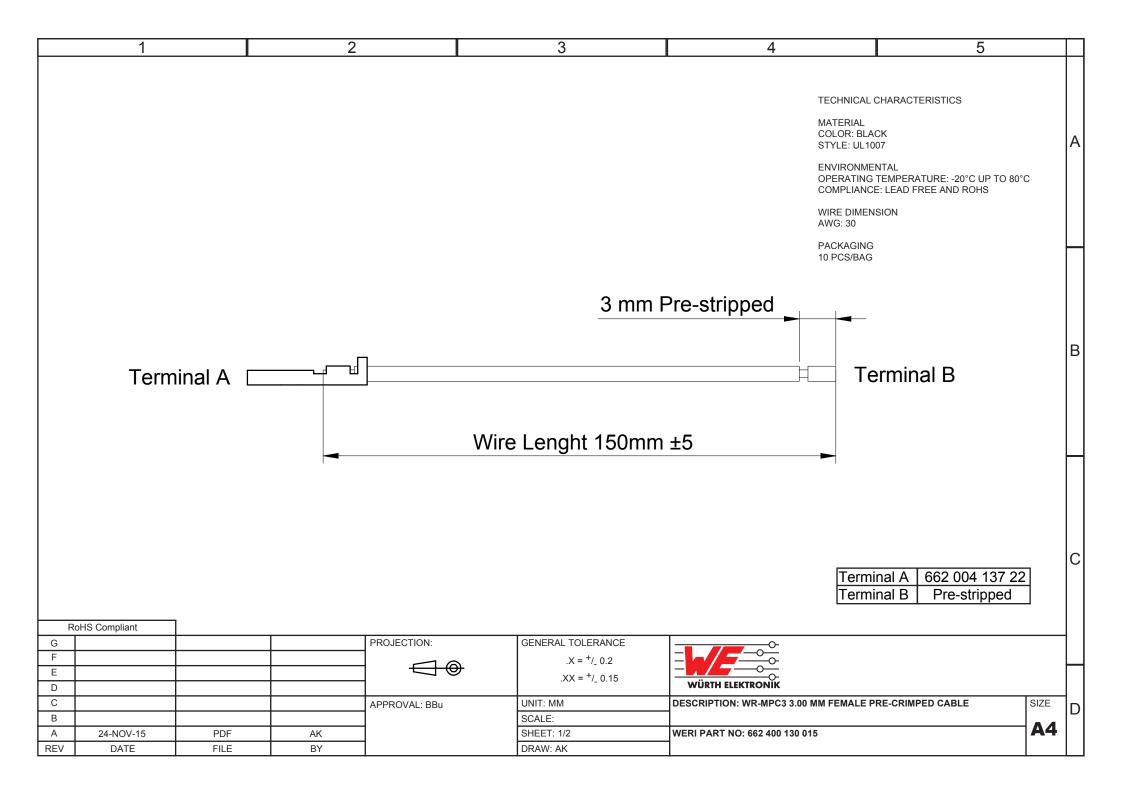

## **X-ON Electronics**

Largest Supplier of Electrical and Electronic Components

Click to view similar products for Specialised Cables category:

Click to view products by Wurth manufacturer:

Other Similar products are found below:

603PT6 603SS6L 604PT6 604SS6 706000D02F200 910640 1200740077 1200740114 AC172 ACL-SSI-4 R88ACAKA0015SRE

R88ACAWL005SDE R88ACRGD0R3C 1300150047 1300660036 1302262116 1300150149 1300220020 1300220104 1300220119

1301240492 1301810221 1365323-1 1613055 176P12 1971465-2 20240400003 20240400013 2085828-1 20886510030 2-22733-8 22733-8 CB-5PSBC-RS CB-704EC-RS CB-BATACC-RS CB-JST3PSW-RS CB-M12COM-R10 25AC84 25AK84X 25AU25 25FN82 3011-03

AC118 ACL-HHS-1M(CAT5E) SSL009PC2DC012N FC2A-KC6C 2085828-2 20886510150 CCS-FCB-5 CCSFCBF2