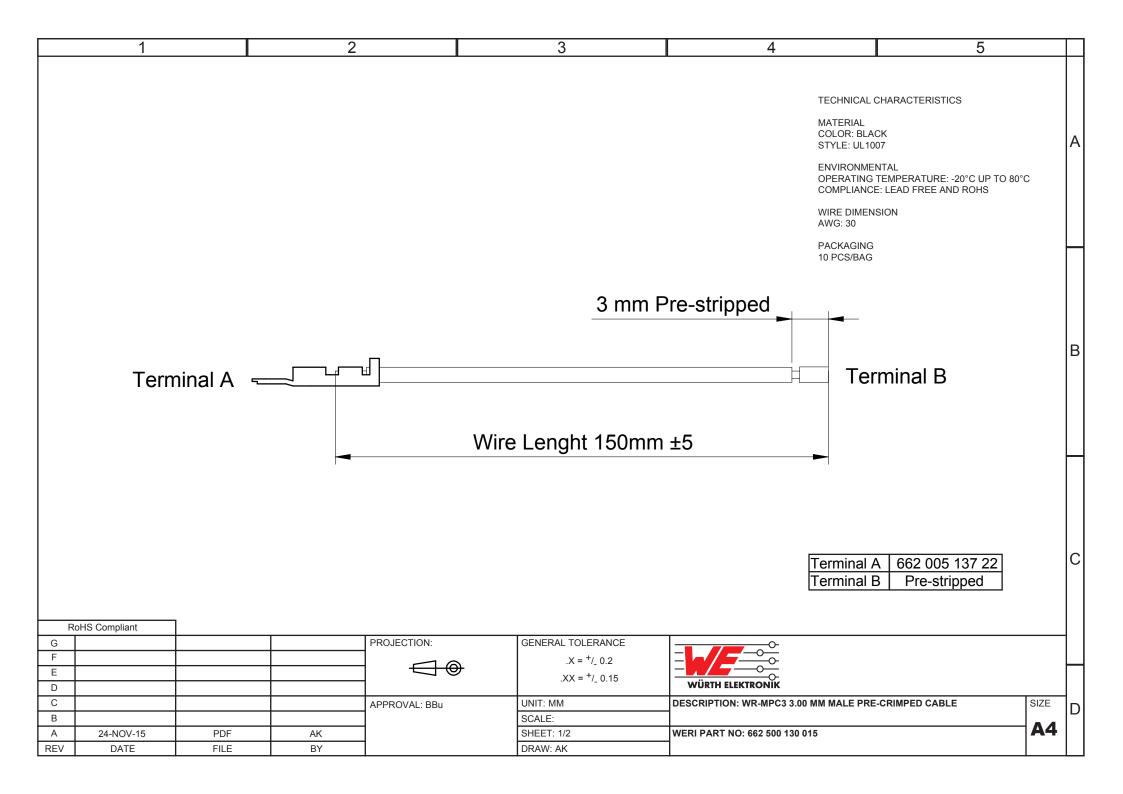

## **X-ON Electronics**

Largest Supplier of Electrical and Electronic Components

Click to view similar products for Specialised Cables category:

Click to view products by Wurth manufacturer:

Other Similar products are found below:

603PT6 603SS6L 604PT6 604SS6 706000D02F200 910640 1200740077 1200740114 AC172 ACL-SSI-4 R88ACAKA0015SRE

R88ACAWL005SDE R88ACRGD0R3C 1300150047 1300660036 1302262116 1300150149 1300220020 1300220104 1300220119

1301240492 1301810221 1365323-1 1613055 176P12 1971465-2 20240400003 20240400013 2085828-1 20886510030 2-22733-8 22733-8 CB-5PSBC-RS CB-704EC-RS CB-BATACC-RS CB-JST3PSW-RS CB-M12COM-R10 25AC84 25AK84X 25AU25 25FN82 3011-03

AC118 ACL-HHS-1M(CAT5E) SSL009PC2DC012N FC2A-KC6C 2085828-2 20886510150 CCS-FCB-5 CCSFCBF2