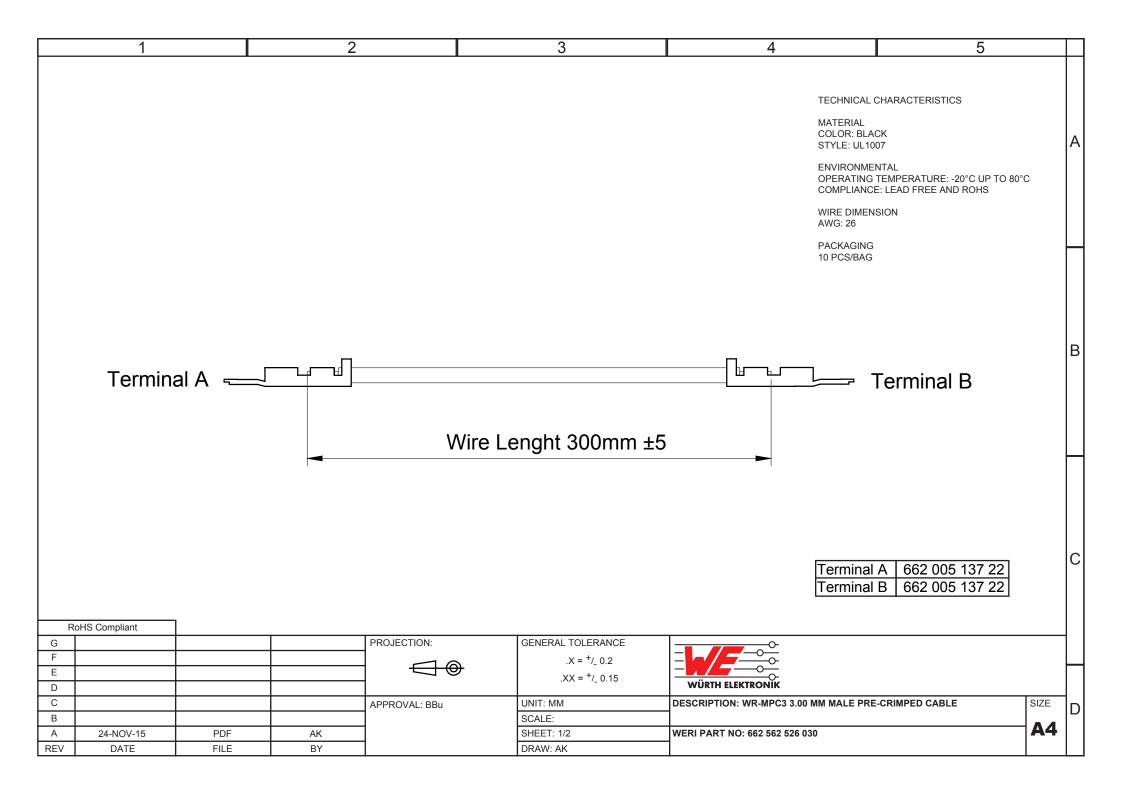

## **X-ON Electronics**

Largest Supplier of Electrical and Electronic Components

Click to view similar products for Specialised Cables category:

Click to view products by Wurth manufacturer:

Other Similar products are found below:

603PT6 603SS6L 604PT6 604SS6 706000D02F200 910640 1200740077 1200740114 AC172 ACL-SSI-4 R88ACAKA0015SRE

R88ACAWL005SDE R88ACRGD0R3C 1300150047 1300660036 1302262116 1300150149 1300220020 1300220104 1300220119

1301240492 1301810221 1365323-1 1613055 176P12 1971465-2 20240400003 20240400013 2085828-1 20886510030 2-22733-8 22733-8 CB-BATACC-RS CB-JST3PSW-RS 25AC84 25AK84X 25AU25 25FN82 3011-03 AC118 ACL-HHS-1M(CAT5E)

SSL009PC2DC012N FC2A-KC6C 2085828-2 20886510150 CCSFCBF2 R88A-CRWB020N 416216000-3 426062900-3 426064500-3