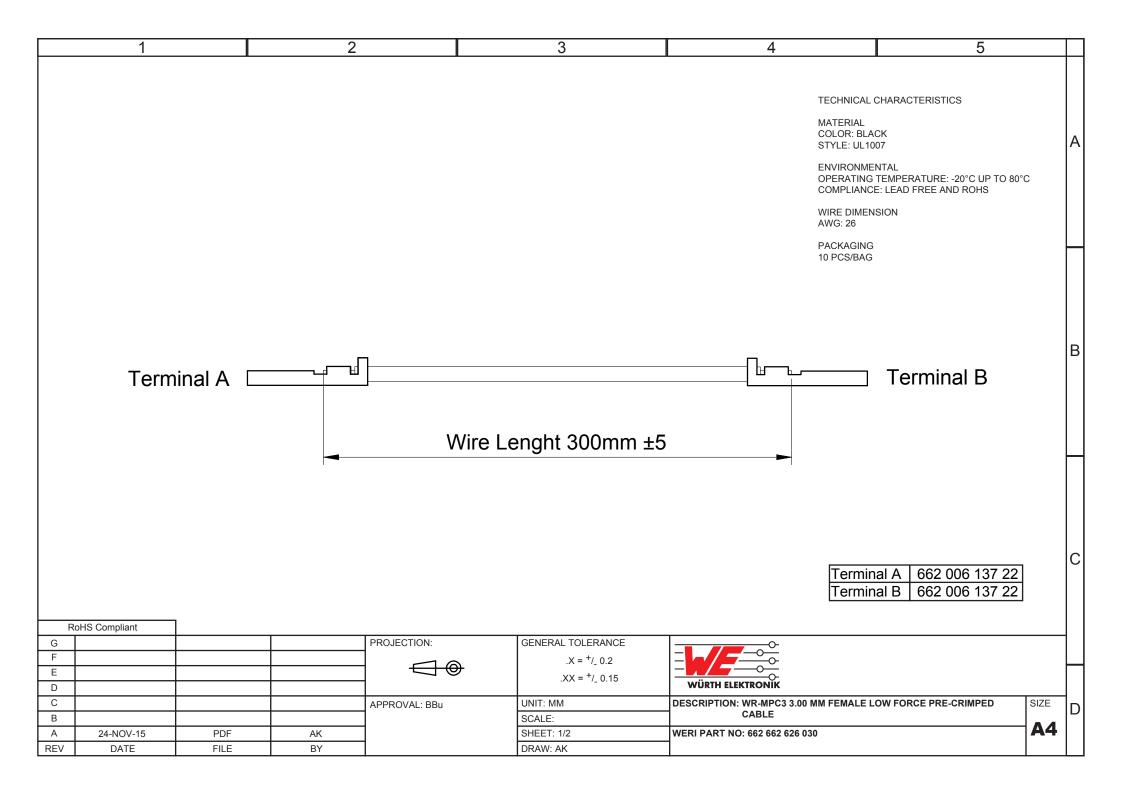

## **X-ON Electronics**

Largest Supplier of Electrical and Electronic Components

Click to view similar products for Specialised Cables category:

Click to view products by Wurth manufacturer:

Other Similar products are found below:

603PT6 603SS6L 604PT6 604SS6 706000D02F200 910640 1200740077 1200740114 AC172 ACL-SSI-4 R88ACAKA0015SRE

R88ACAWL005SDE R88ACRGD0R3C 1300150047 1300660036 1302262116 1300150149 1300220020 1300220104 1300220119

1301240492 1301810221 1365323-1 1613055 176P12 1971465-2 20240400003 20240400013 2085828-1 20886510030 2-22733-8 22733-8 CB-704EC-RS CB-BATACC-RS CB-JST3PSW-RS CB-M12COM-R10 25AC84 25AK84X 25AU25 25FN82 3011-03 AC118 ACL-HHS-1M(CAT5E) SSL009PC2DC012N FC2A-KC6C 2085828-2 20886510150 CCS-FCB-5 CCSFCBF2 R88A-CRWB020N