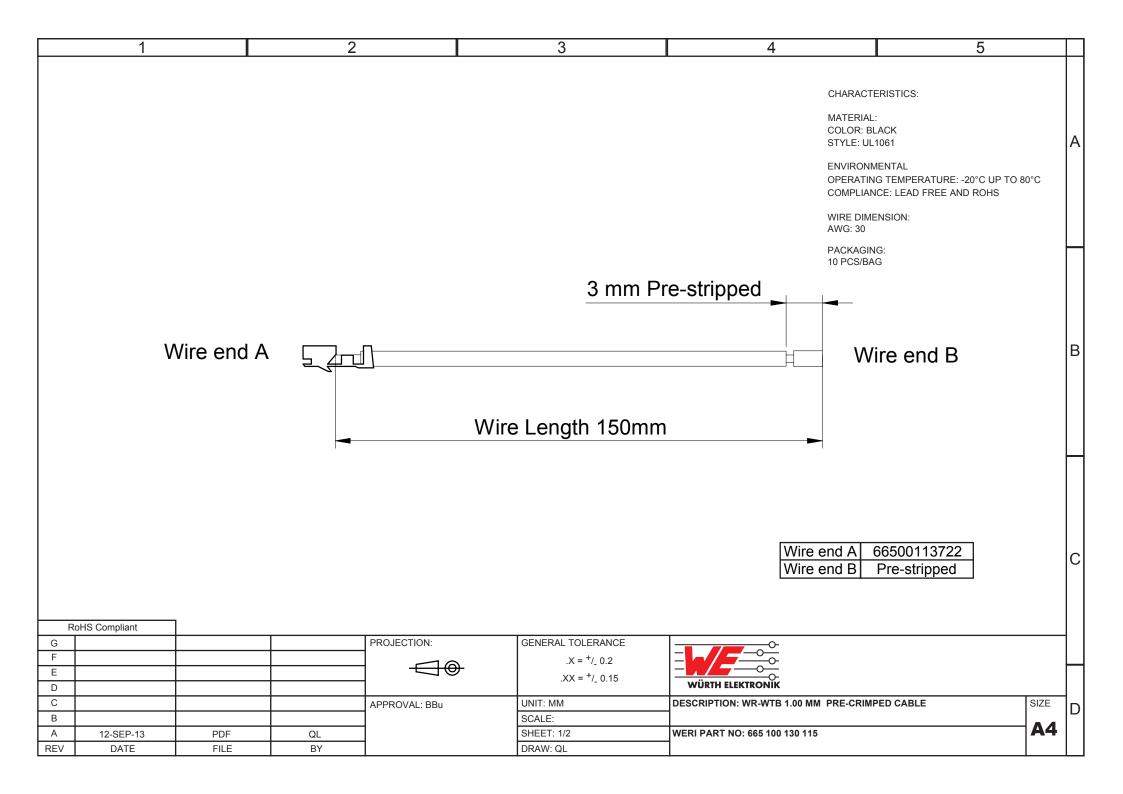

## **X-ON Electronics**

Largest Supplier of Electrical and Electronic Components

Click to view similar products for Specialised Cables category:

Click to view products by Wurth manufacturer:

Other Similar products are found below:

603PT6 603SS6L 604PT6 604SS6 706000D02F200 910640 1200740077 1200740114 AC172 ACL-SSI-4 R88ACAKA0015SRE

R88ACAWL005SDE R88ACRGD0R3C 1300150047 1300660036 1302262116 1300150149 1300220020 1300220104 1300220119

1301240492 1301810221 1365323-1 1613055 176P12 1971465-2 20240400003 20240400013 2085828-1 20886510030 2-22733-8 22733-8 CB-5PSBC-RS CB-704EC-RS CB-BATACC-RS CB-JST3PSW-RS CB-M12COM-R10 25AC84 25AK84X 25AU25 25FN82 3011-03

AC118 ACL-HHS-1M(CAT5E) SSL009PC2DC012N FC2A-KC6C 2085828-2 20886510150 CCS-FCB-5 CCSFCBF2