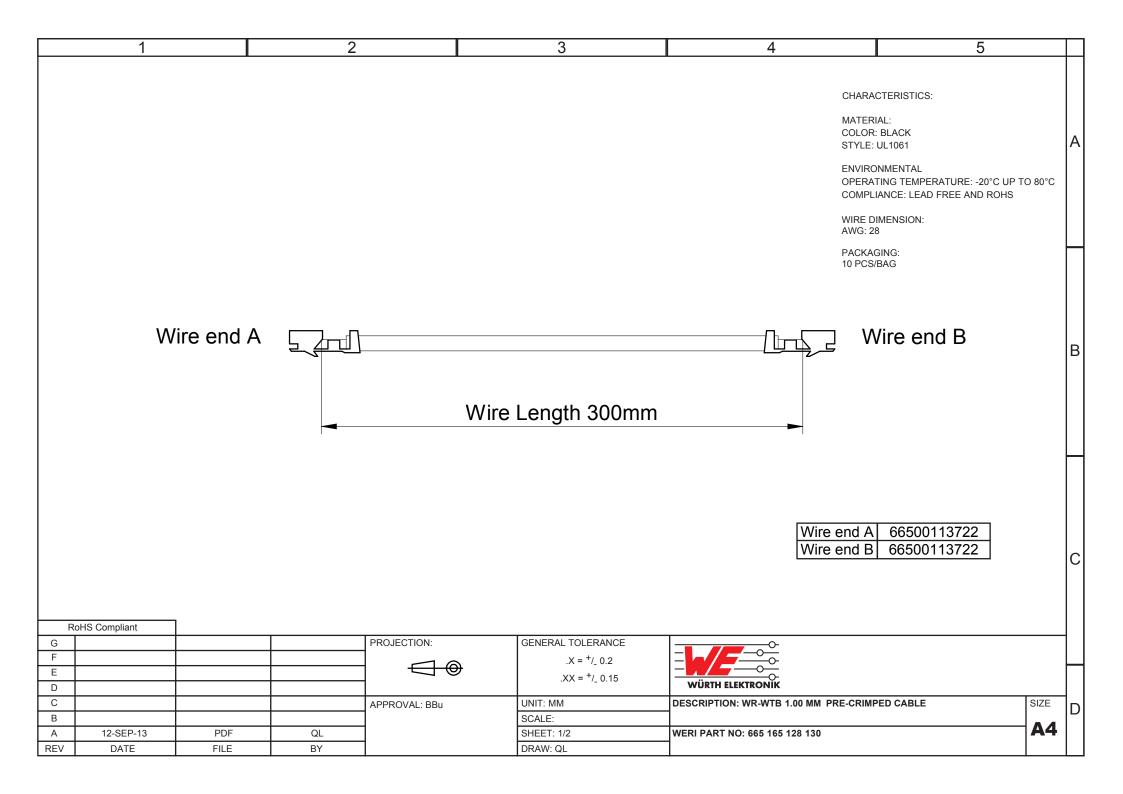

## **X-ON Electronics**

Largest Supplier of Electrical and Electronic Components

Click to view similar products for Specialised Cables category:

Click to view products by Wurth manufacturer:

Other Similar products are found below:

603PT6 603SS6L 604PT6 604SS6 706000D02F200 910640 1200740077 1200740114 AC172 ACL-SSI-4 R88ACAKA0015SRE

R88ACAWL005SDE R88ACRGD0R3C 1300150047 1300660036 1302262116 1300150149 1300220020 1300220104 1300220119

1301240492 1301810221 1365323-1 1613055 176P12 1971465-2 20240400003 20240400013 2085828-1 20886510030 2-22733-8 22733-8 CB-5PSBC-RS CB-704EC-RS CB-BATACC-RS CB-JST3PSW-RS CB-M12COM-R10 25AC84 25AK84X 25AU25 25FN82 3011-03

AC118 ACL-HHS-1M(CAT5E) SSL009PC2DC012N FC2A-KC6C 2085828-2 20886510150 CCS-FCB-5 CCSFCBF2