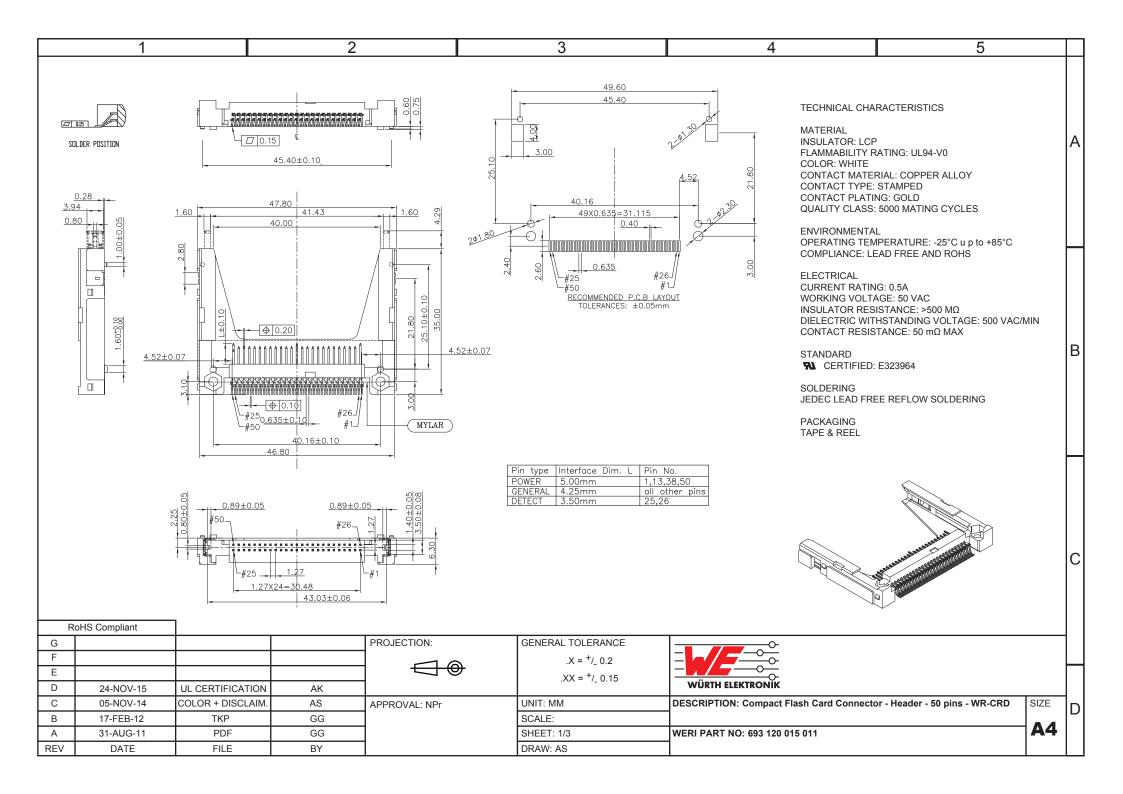

## **X-ON Electronics**

Largest Supplier of Electrical and Electronic Components

Click to view similar products for Memory Card Connectors category:

Click to view products by Wurth manufacturer:

Other Similar products are found below:

M21-033321-005 6407-249V-25273P 6407-249V-25343P 6426-201-21343 69.920.0553.0 FCN-568P068-G/07-4V 809180410000000 HMCAP001 252-0144-000 2041353-2 33CFAE-DN 502431-1011 617230001 NX1-32T-KT3K(05) 95622-003LF N7E50-U516RB-50-SIN0005 95079-00CALF 33DVIR-29S12R 125A-78C00 MI20A-50PD-SF-EJL(71) KP10S-SF-PEJ(812) 504536-0691 504580-0691 CCM03-3109 B LFT MI21-50PD-SF(91) 2309923-1 61126-050CAHLF IC1GA-68PD-1.27DS-EJ(72) GTFP08432B1HR G85DT17001P1EU G85B21611142HHR GSD090144HR G85D1140022P1HR GMCB05801124EU G85C11101152HHR G85B231021B1HR G85D1160022HHR 123A-