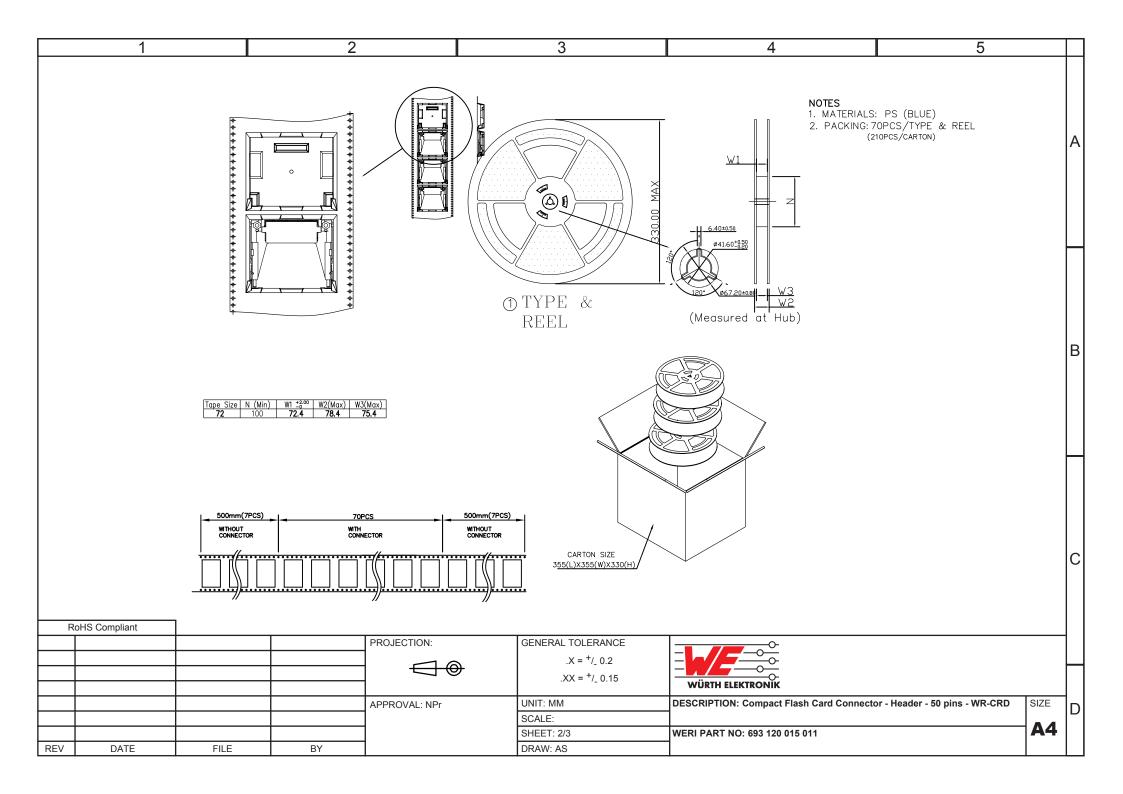

## **X-ON Electronics**

Largest Supplier of Electrical and Electronic Components

Click to view similar products for Memory Card Connectors category:

Click to view products by Wurth manufacturer:

Other Similar products are found below:

M21-033321-005 6407-249V-25273P 6407-249V-25343P 6426-201-21343 69.920.0553.0 FCN-568P068-G/07-4V 809180410000000 HMCAP001 252-0144-000 2041353-2 33CFAE-DN 502431-1011 617230001 NX1-32T-KT3K(05) 95622-003LF N7E50-U516RB-50-SIN0005 95079-00CALF 33DVIR-29S12R 125A-78C00 MI20A-50PD-SF-EJL(71) KP10S-SF-PEJ(812) 504536-0691 504580-0691 CCM03-3109 B LFT MI21-50PD-SF(91) 2309923-1 61126-050CAHLF IC1GA-68PD-1.27DS-EJ(72) GTFP08432B1HR G85DT17001P1EU G85B21611142HHR GSD090144HR G85D1140022P1HR GMCB05801124EU G85C11101152HHR G85B231021B1HR G85D1160022HHR 123A-21