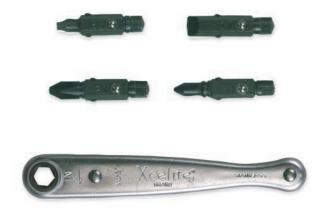

## **XL75 Offset Ratchet Screwdriver Set**

- 5-piece set
- Driver bits 1/4"/6mm hex shank
- See-through plastic pouch
- Slotted 3/16" 1/4"
- Phillips® screw bit #1 and #2

| Cat<br>No. | UPC<br>No.   | Packed | Description                | Shelf<br>Pack |
|------------|--------------|--------|----------------------------|---------------|
| XL75       | 037103486707 | Boxed  | Complete set               | 1             |
| XL75V      | 037103486714 | Carded | Complete set vacuum packed | 1             |