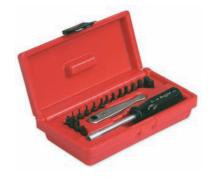

## **XL70 Offset Ratchet Screwdriver Set**

- 19-piece midget, offset, reversible ratchet set
- All-purpose driver bits 1/4"/6mm hex shank
- Simple and easy-to-use for assembly, disassembly, adjustment and repair work involving Allen hex, Phillips® and slotted screws

| Cat  | UPC          |        | Shelf |    |              |      |
|------|--------------|--------|-------|----|--------------|------|
| No.  | No.          | Packed | Inch  | mm | Description  | Pack |
| XL70 | 037103486691 | Boxed  | -     | -  | Complete set | 1    |