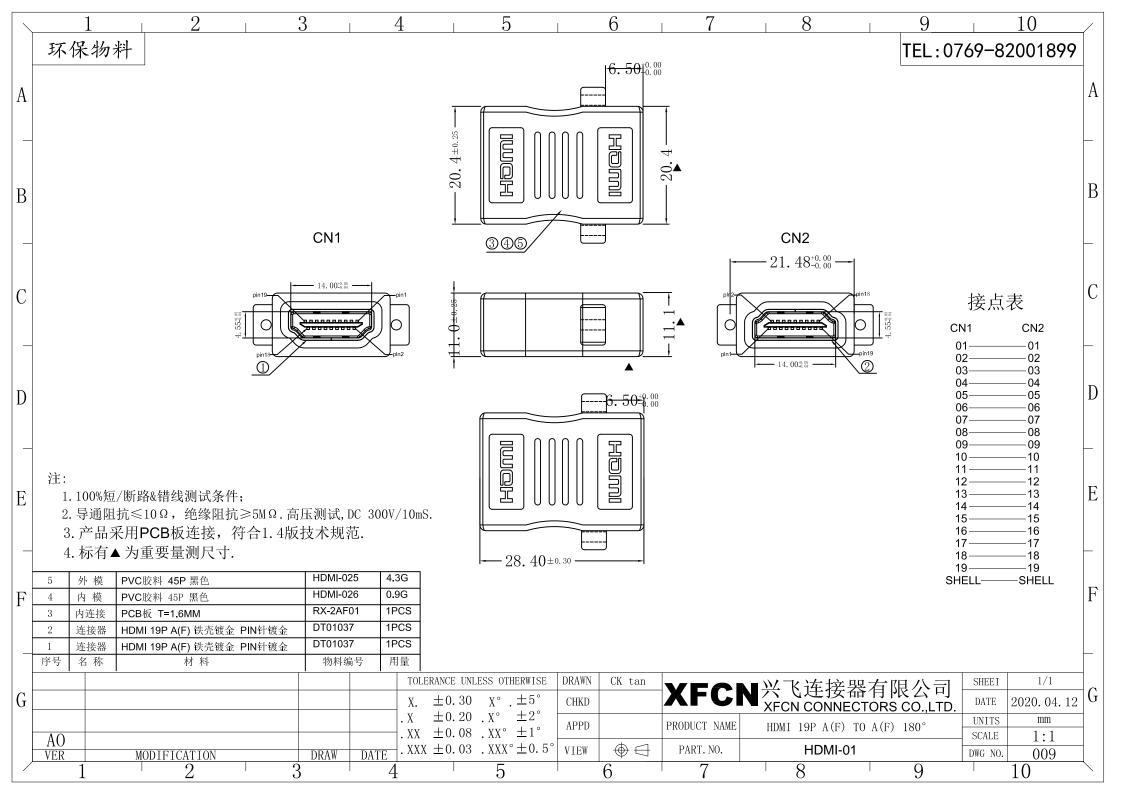

## **X-ON Electronics**

Largest Supplier of Electrical and Electronic Components

Click to view similar products for HDMI, Displayport & DVI Connectors category:

Click to view products by XFCN manufacturer:

Other Similar products are found below:

30-1231 30-528 30-504 30-519 33DVIR-24S1B 47648-2000 2002-400 TC142X 769-103/021-000 1932649-1 CP30200GM3 67881

HAFBF HBLBH HBLBI HAFBG HAFBH HAGBF HAGBG HAGBI HAGBJ HBLBJ AABIE AABIF AABIG AABIH AABII AABIJ AABIK AABIL AACBE AACBF AACBG ABIBF ABIBG ABIBH 42154 AACBH AACBI AACBJ AACBK AACBL AAIBD AAIBF AAIBH AAIBI AANBF AANBG AANBH AANBI