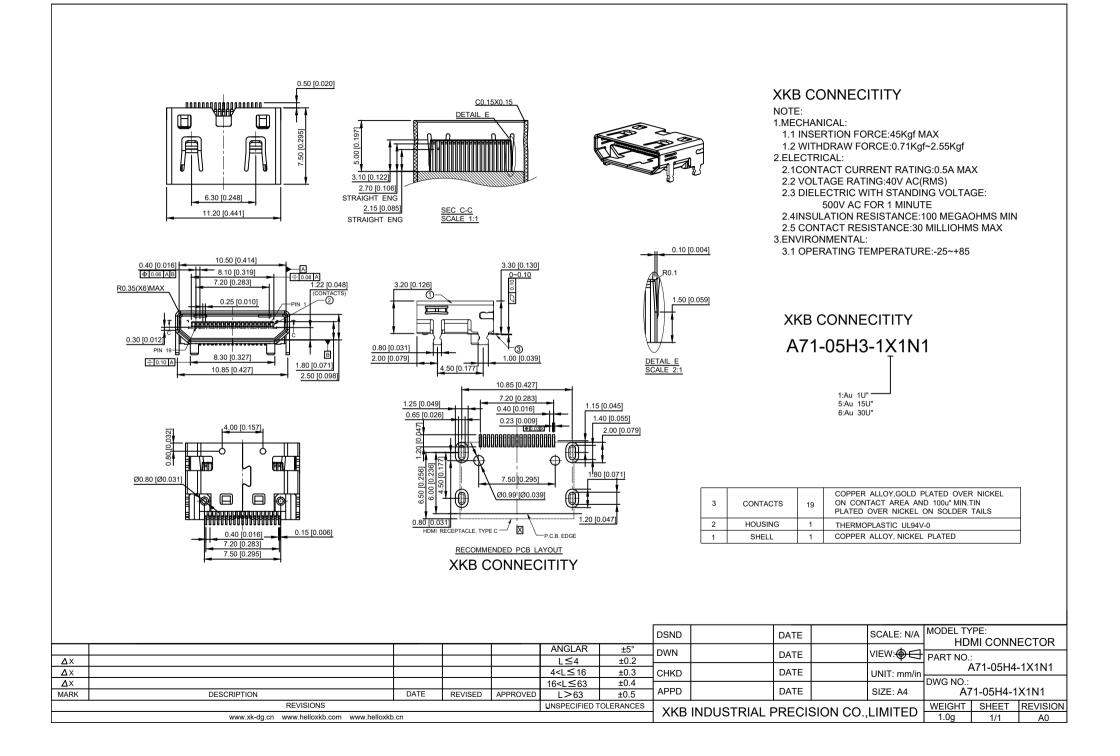

## **X-ON Electronics**

Largest Supplier of Electrical and Electronic Components

Click to view similar products for HDMI, Displayport & DVI Connectors category:

Click to view products by XKB manufacturer:

Other Similar products are found below :

30-1231 30-528 30-504 30-519 33DVIR-24S1B 47648-2000 2002-400 TC142X 769-103/021-000 1932649-1 CP30200GM3 67881 HBLBH HBLBI HAFBG HAFBH HAGBF HAGBG HAGBJ HBLBJ AABIE AABIF AABIG AABIH AABIJ AABIK AACBE AACBF AACBG ABIBF ABIBG ABIBH AACBH AACBH AACBI AACBJ AACBK AACBL AAIBD AAIBF AAIBI AANBJ AAQBH AAQBI AARBG AARBH AARBI AAXBD ABAAF ABBBF AIDB0