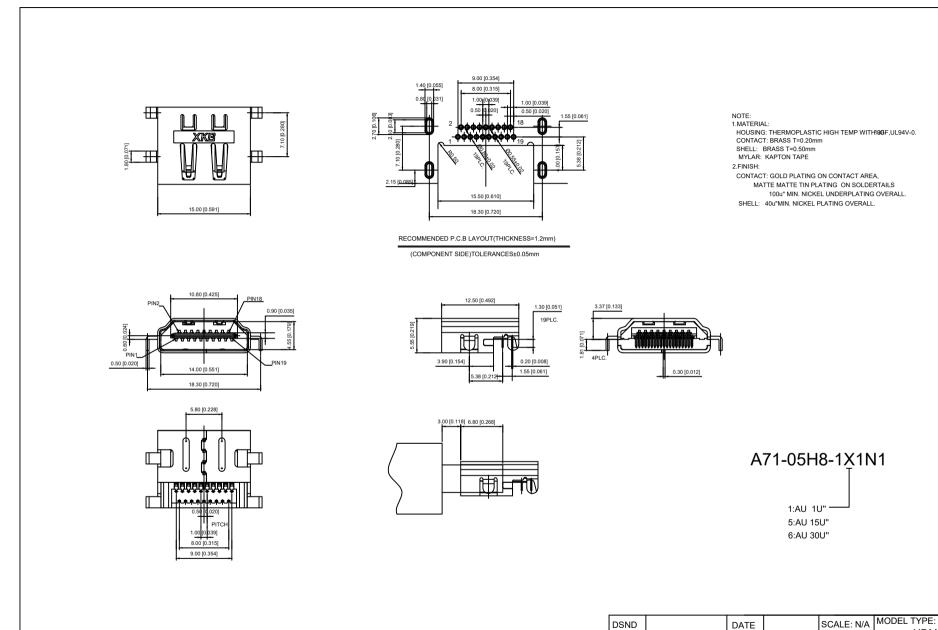

|                                                                                                                                                                                                                                                                                                                                                                                                                                                                                                                                                                                                                                                                                                                                                                                                                                                                                                                                                                                                                                                                                                                                                                                                                                                                                                                                                                                                                                                                                                                                                                                                                                                                                                                                                                                                                                                                                                                                                                                                                                                                                                                              |             |      |         |          |                                                                                                                                                 |            |                                       |  | D/ 11.E |  |             | l н       | DMI CON    | INECTOR  |
|------------------------------------------------------------------------------------------------------------------------------------------------------------------------------------------------------------------------------------------------------------------------------------------------------------------------------------------------------------------------------------------------------------------------------------------------------------------------------------------------------------------------------------------------------------------------------------------------------------------------------------------------------------------------------------------------------------------------------------------------------------------------------------------------------------------------------------------------------------------------------------------------------------------------------------------------------------------------------------------------------------------------------------------------------------------------------------------------------------------------------------------------------------------------------------------------------------------------------------------------------------------------------------------------------------------------------------------------------------------------------------------------------------------------------------------------------------------------------------------------------------------------------------------------------------------------------------------------------------------------------------------------------------------------------------------------------------------------------------------------------------------------------------------------------------------------------------------------------------------------------------------------------------------------------------------------------------------------------------------------------------------------------------------------------------------------------------------------------------------------------|-------------|------|---------|----------|-------------------------------------------------------------------------------------------------------------------------------------------------|------------|---------------------------------------|--|---------|--|-------------|-----------|------------|----------|
|                                                                                                                                                                                                                                                                                                                                                                                                                                                                                                                                                                                                                                                                                                                                                                                                                                                                                                                                                                                                                                                                                                                                                                                                                                                                                                                                                                                                                                                                                                                                                                                                                                                                                                                                                                                                                                                                                                                                                                                                                                                                                                                              |             |      |         |          | ANGLAR                                                                                                                                          | ±5°        | DWN                                   |  | DATE    |  | VIEW:       |           | DIVII COIN | INLCTOR  |
| Δ×                                                                                                                                                                                                                                                                                                                                                                                                                                                                                                                                                                                                                                                                                                                                                                                                                                                                                                                                                                                                                                                                                                                                                                                                                                                                                                                                                                                                                                                                                                                                                                                                                                                                                                                                                                                                                                                                                                                                                                                                                                                                                                                           |             |      |         |          | L≤4                                                                                                                                             | ±0.2       |                                       |  | DATE    |  | VILVV.      | PART NO.: |            |          |
| Δx                                                                                                                                                                                                                                                                                                                                                                                                                                                                                                                                                                                                                                                                                                                                                                                                                                                                                                                                                                                                                                                                                                                                                                                                                                                                                                                                                                                                                                                                                                                                                                                                                                                                                                                                                                                                                                                                                                                                                                                                                                                                                                                           |             |      |         |          | 4 <l≤16< td=""><td>±0.3</td><td>СНКО</td><td></td><td>DATE</td><td></td><td>UNIT: mm/in</td><td></td><td></td><td></td></l≤16<>                 | ±0.3       | СНКО                                  |  | DATE    |  | UNIT: mm/in |           |            |          |
| Δx                                                                                                                                                                                                                                                                                                                                                                                                                                                                                                                                                                                                                                                                                                                                                                                                                                                                                                                                                                                                                                                                                                                                                                                                                                                                                                                                                                                                                                                                                                                                                                                                                                                                                                                                                                                                                                                                                                                                                                                                                                                                                                                           |             |      |         |          | 16 <l≤63< td=""><td>±0.4</td><td><del></del></td><td></td><td></td><td></td><td></td><td>DWG NO.:</td><td>Δ71_05Ι</td><td>H8-1X1N1</td></l≤63<> | ±0.4       | <del></del>                           |  |         |  |             | DWG NO.:  | Δ71_05Ι    | H8-1X1N1 |
| MARK                                                                                                                                                                                                                                                                                                                                                                                                                                                                                                                                                                                                                                                                                                                                                                                                                                                                                                                                                                                                                                                                                                                                                                                                                                                                                                                                                                                                                                                                                                                                                                                                                                                                                                                                                                                                                                                                                                                                                                                                                                                                                                                         | DESCRIPTION | DATE | REVISED | APPROVED | L>63                                                                                                                                            | ±0.5       | APPD                                  |  | DATE    |  | SIZE: A4    |           | A7 1-03110 |          |
| REVISIONS                                                                                                                                                                                                                                                                                                                                                                                                                                                                                                                                                                                                                                                                                                                                                                                                                                                                                                                                                                                                                                                                                                                                                                                                                                                                                                                                                                                                                                                                                                                                                                                                                                                                                                                                                                                                                                                                                                                                                                                                                                                                                                                    |             |      |         |          |                                                                                                                                                 | TOLERANCES | VICE INDUCTRIAL PRECICION CO. LIMITER |  |         |  |             | WEIGHT    | SHEET      | REVISION |
| www.xk-dg.cn www.helloxkb.com www.helloxkb.com  www.helloxkb.com  www.helloxkb.com  www.helloxkb.com  www.helloxkb.com  www.helloxkb.com  www.helloxkb.com  www.helloxkb.com  www.helloxkb.com  www.helloxkb.com  www.helloxkb.com  www.helloxkb.com  www.helloxkb.com  www.helloxkb.com  www.helloxkb.com  www.helloxkb.com  www.helloxkb.com  www.helloxkb.com  www.helloxkb.com  www.helloxkb.com  www.helloxkb.com  www.helloxkb.com  www.helloxkb.com  www.helloxkb.com  www.helloxkb.com  www.helloxkb.com  www.helloxkb.com  www.helloxkb.com  www.helloxkb.com  www.helloxkb.com  www.helloxkb.com  www.helloxkb.com  www.helloxkb.com  www.helloxkb.com  www.helloxkb.com  www.helloxkb.com  www.helloxkb.com  www.helloxkb.com  www.helloxkb.com  www.helloxkb.com  www.helloxkb.com  www.helloxkb.com  www.helloxkb.com  www.helloxkb.com  www.helloxkb.com  www.helloxkb.com  www.helloxkb.com  www.helloxkb.com  www.helloxkb.com  www.helloxkb.com  www.helloxkb.com  www.helloxkb.com  www.helloxkb.com  www.helloxkb.com  www.helloxkb.com  www.helloxkb.com  www.helloxkb.com  www.helloxkb.com  www.helloxkb.com  www.helloxkb.com  www.helloxkb.com  www.helloxkb.com  www.helloxkb.com  www.helloxkb.com  www.helloxkb.com  www.helloxkb.com  www.helloxkb.com  www.helloxkb.com  www.helloxkb.com  www.helloxkb.com  www.helloxkb.com  www.helloxkb.com  www.helloxkb.com  www.helloxkb.com  www.helloxkb.com  www.helloxkb.com  www.helloxkb.com  www.helloxkb.com  www.helloxkb.com  www.helloxkb.com  www.helloxkb.com  www.helloxkb.com  www.helloxkb.com  www.helloxkb.com  www.helloxkb.com  www.helloxkb.com  www.helloxkb.com  www.helloxkb.com  www.helloxkb.com  www.helloxkb.com  www.helloxkb.com  www.helloxkb.com  www.helloxkb.com  www.helloxkb.com  www.helloxkb.com  www.helloxkb.com  www.helloxkb.com  www.helloxkb.com  www.helloxkb.com  www.helloxkb.com  www.helloxkb.com  www.helloxkb.com  www.helloxkb.com  www.helloxkb.com  www.helloxkb.com  www.helloxkb.com  www.helloxkb.com  www.helloxkb.com  www.helloxkb.com  www.helloxkb.com  www.helloxkb.com  www.helloxkb.com |             |      |         |          |                                                                                                                                                 |            |                                       |  |         |  | 1.0g        | 1/1       | A0         |          |