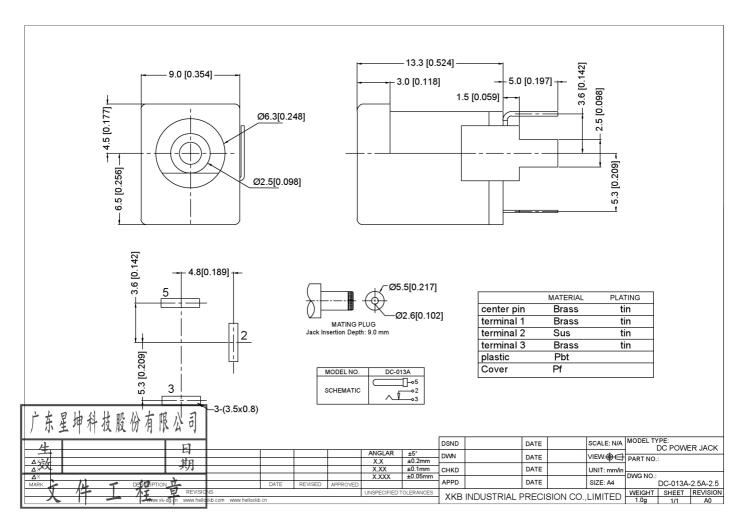

## **X-ON Electronics**

Largest Supplier of Electrical and Electronic Components

Click to view similar products for DC Power Connectors category:

Click to view products by XKB manufacturer:

Other Similar products are found below:

KLDX-SMT-0202-BPTR 171-0722-E K596 KLD-0201-BC 4C6831AX 10073976-112LF LCB60PW-M LCB30PW-M LCB60PB-M LCC30PB-M LCB50PW-M LCB50-F LCC30-M LCB40PW-M LCC30PW-M LCB50-F LCB40-F LCB30-F LCC40-M LCC40PB-M LCB40PB-M LCB40PB-M LCC40-F LCB60-M LCC40PW-M LCB50PB-M DC-002-100 DC-031A-130 DC-031A-100 DC-003A-130 DC-045-130 DC-192-130 DC-033-130 DC-011-100 DC-002F-130 DC-002-130 DB-14-2F DC-183B DC-060-04A DC-099-200 DC-015-250-A DC-016-200-A DC-005A-200 DC-044A-200 DC-088-200 DC-022A-200 DC-038-150 DC-012A-250 DC-005C-130 DC-012A-200