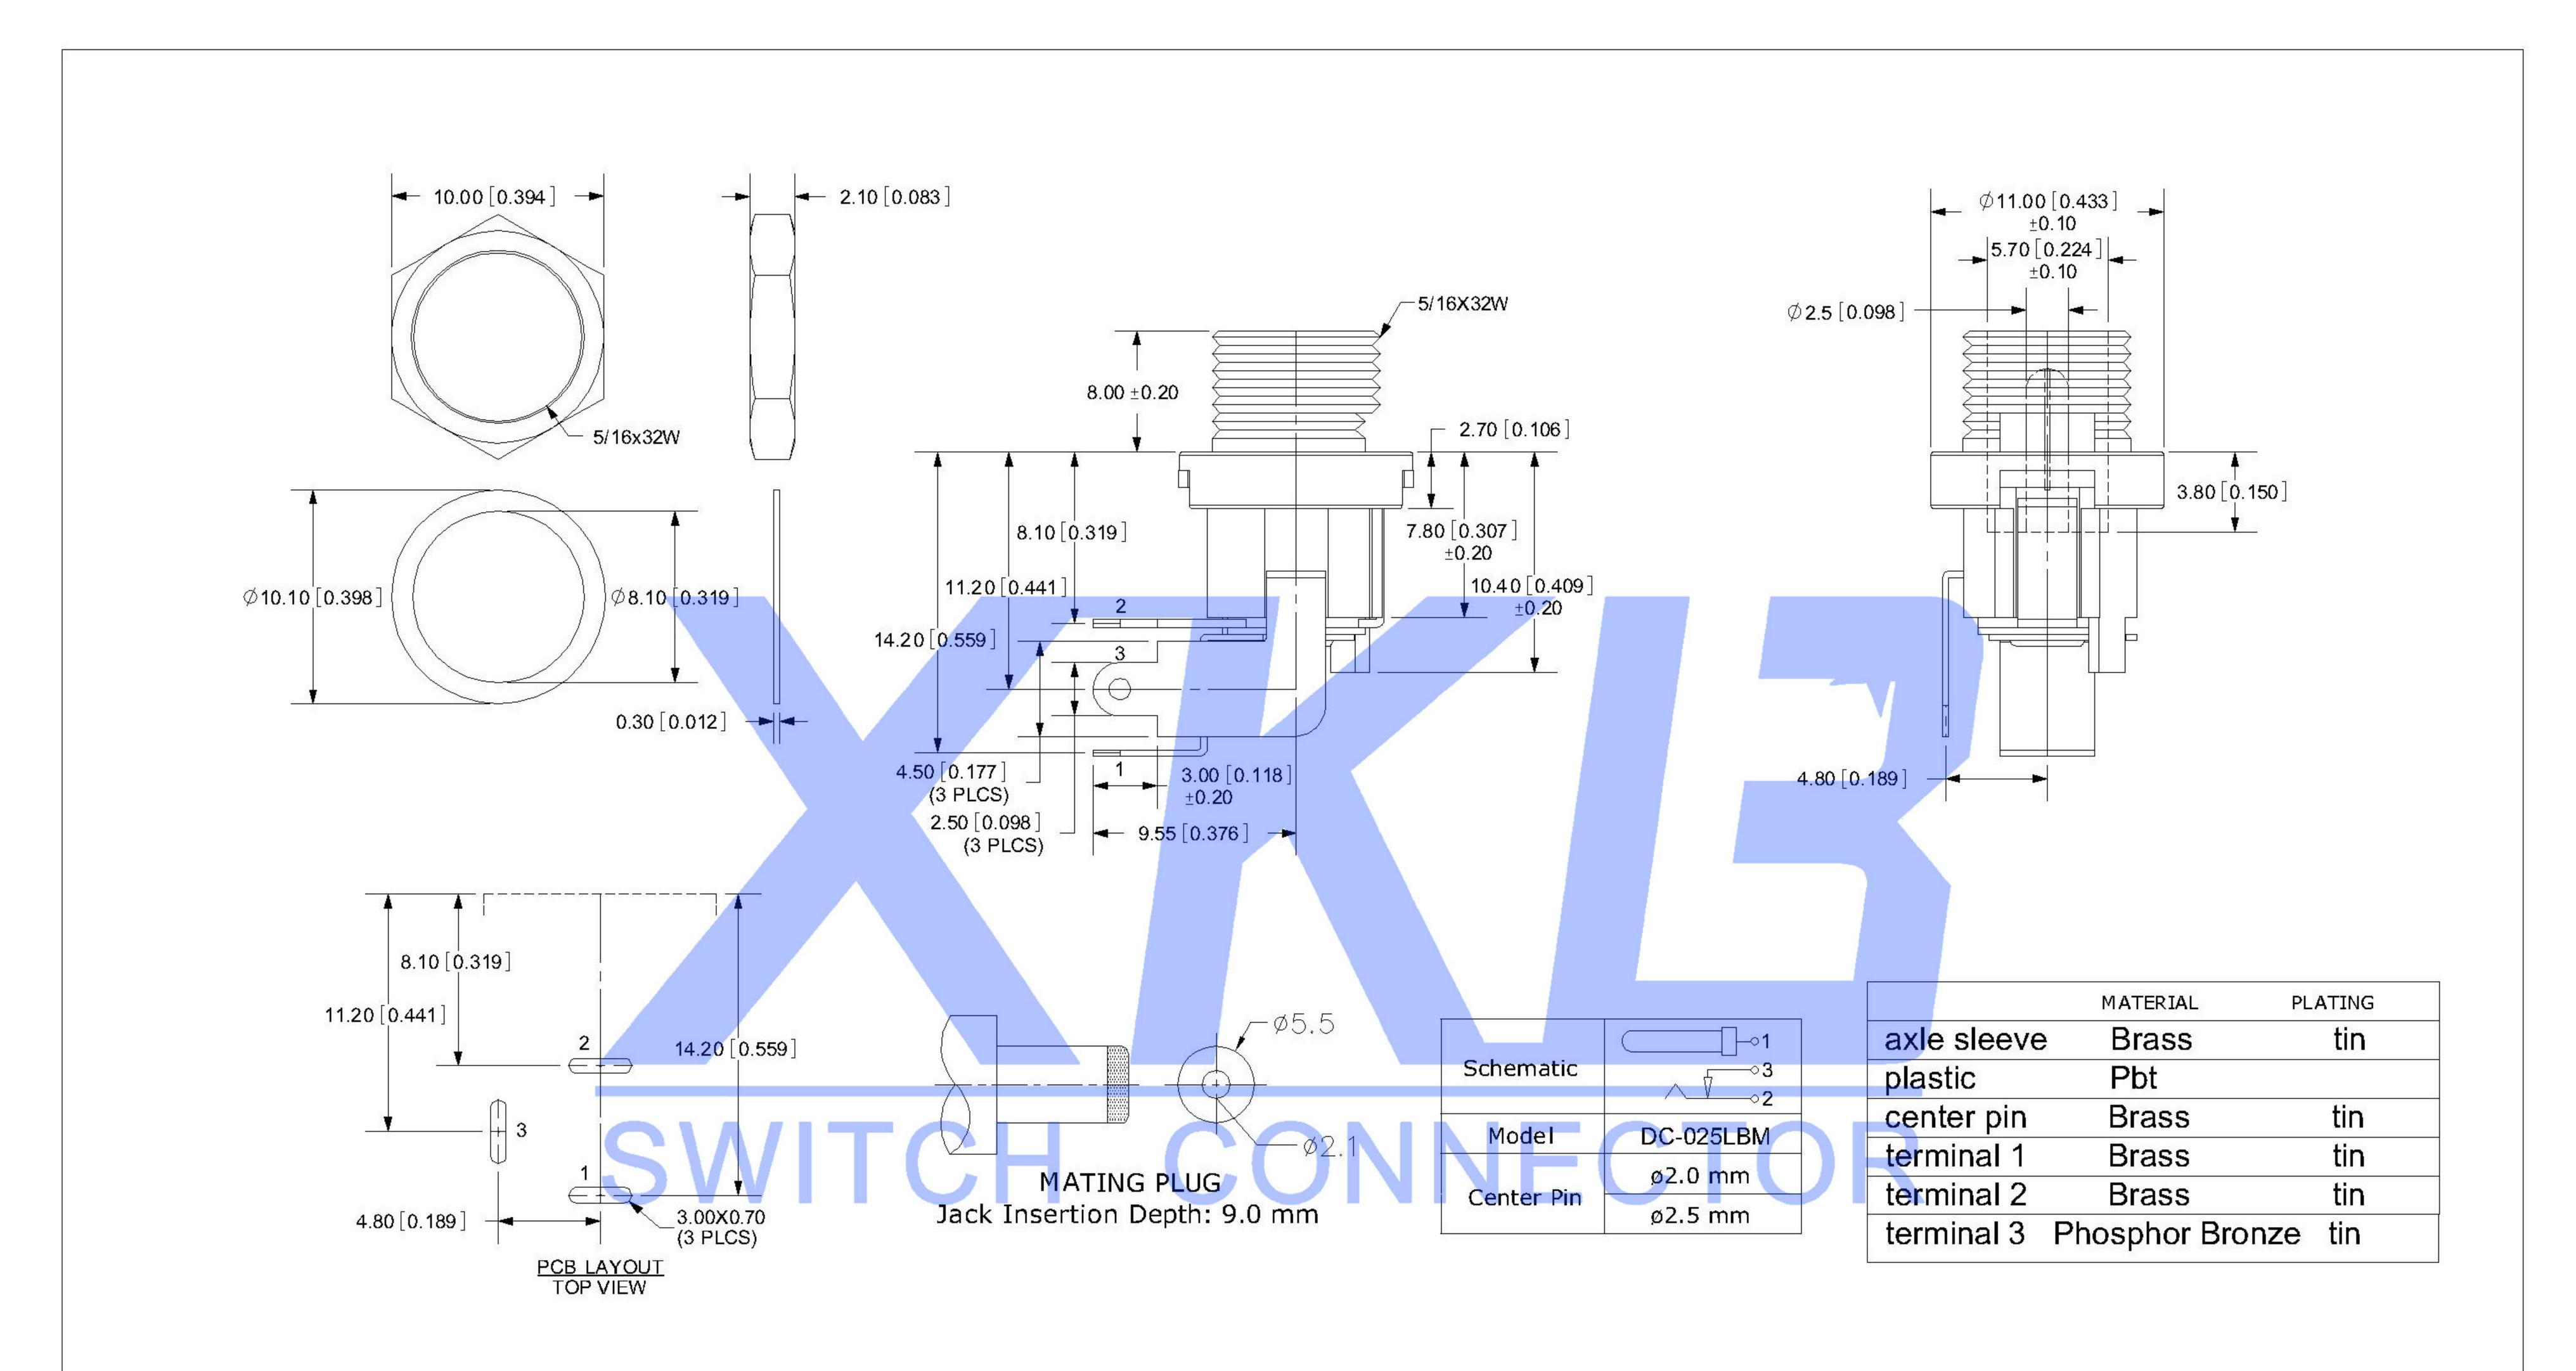

|                                                                                                                                                                                                                                                                                                                                                                                                                                                                                                                                                                                                                                                                                                                                                                                                                                                                                                                                                                                                                                                                                                                                                                                                                                                                                                                                                                                                                                                                                                                                                                                                                                                                                                                                                                                                                                                                                                                                                                                                                                                                                                                                |             |      |         |          |        |                        | DSND  | DATE                               | SCALE: N/A                              | MODEL TYP        | E:<br>C POWE | R IACK   |
|--------------------------------------------------------------------------------------------------------------------------------------------------------------------------------------------------------------------------------------------------------------------------------------------------------------------------------------------------------------------------------------------------------------------------------------------------------------------------------------------------------------------------------------------------------------------------------------------------------------------------------------------------------------------------------------------------------------------------------------------------------------------------------------------------------------------------------------------------------------------------------------------------------------------------------------------------------------------------------------------------------------------------------------------------------------------------------------------------------------------------------------------------------------------------------------------------------------------------------------------------------------------------------------------------------------------------------------------------------------------------------------------------------------------------------------------------------------------------------------------------------------------------------------------------------------------------------------------------------------------------------------------------------------------------------------------------------------------------------------------------------------------------------------------------------------------------------------------------------------------------------------------------------------------------------------------------------------------------------------------------------------------------------------------------------------------------------------------------------------------------------|-------------|------|---------|----------|--------|------------------------|-------|------------------------------------|-----------------------------------------|------------------|--------------|----------|
|                                                                                                                                                                                                                                                                                                                                                                                                                                                                                                                                                                                                                                                                                                                                                                                                                                                                                                                                                                                                                                                                                                                                                                                                                                                                                                                                                                                                                                                                                                                                                                                                                                                                                                                                                                                                                                                                                                                                                                                                                                                                                                                                |             |      |         |          | ANGLAR | ±5°                    | DWN   | DATE                               | 1/1510/                                 |                  | CIOVIL       | NUMOR    |
| $\triangle \mathbf{x}$                                                                                                                                                                                                                                                                                                                                                                                                                                                                                                                                                                                                                                                                                                                                                                                                                                                                                                                                                                                                                                                                                                                                                                                                                                                                                                                                                                                                                                                                                                                                                                                                                                                                                                                                                                                                                                                                                                                                                                                                                                                                                                         |             |      |         |          | X.X    | ±0.2mm                 | DIVIN | DATE                               | VIEW:⊕ €                                | PART NO.:        |              |          |
| $\triangle \mathbf{x}$                                                                                                                                                                                                                                                                                                                                                                                                                                                                                                                                                                                                                                                                                                                                                                                                                                                                                                                                                                                                                                                                                                                                                                                                                                                                                                                                                                                                                                                                                                                                                                                                                                                                                                                                                                                                                                                                                                                                                                                                                                                                                                         |             |      |         |          | X.XX   | ±0.1mm                 | CHKD  | DATE                               | UNIT: mm                                |                  |              |          |
| $\triangle \mathbf{x}$                                                                                                                                                                                                                                                                                                                                                                                                                                                                                                                                                                                                                                                                                                                                                                                                                                                                                                                                                                                                                                                                                                                                                                                                                                                                                                                                                                                                                                                                                                                                                                                                                                                                                                                                                                                                                                                                                                                                                                                                                                                                                                         |             |      |         |          | X.XXX  | ±0.05mm                |       |                                    | 0.0000000000000000000000000000000000000 | DWG NO.:         |              |          |
| MARK                                                                                                                                                                                                                                                                                                                                                                                                                                                                                                                                                                                                                                                                                                                                                                                                                                                                                                                                                                                                                                                                                                                                                                                                                                                                                                                                                                                                                                                                                                                                                                                                                                                                                                                                                                                                                                                                                                                                                                                                                                                                                                                           | DESCRIPTION | DATE | REVISED | APPROVED |        |                        | APPD  | DATE                               | SIZE: A4                                | DC-025LBM-5A-2.5 |              |          |
| REVISIONS                                                                                                                                                                                                                                                                                                                                                                                                                                                                                                                                                                                                                                                                                                                                                                                                                                                                                                                                                                                                                                                                                                                                                                                                                                                                                                                                                                                                                                                                                                                                                                                                                                                                                                                                                                                                                                                                                                                                                                                                                                                                                                                      |             |      |         |          |        | UNSPECIFIED TOLERANCES |       | VED INDUCTORAL DECICIONICO LIMITED |                                         |                  | SHEET        | REVISION |
| www.xk-dg.cn www.helloxkb.com www.hellox |             |      |         |          |        |                        |       |                                    |                                         | 1.0g             | 1/1          | A0       |