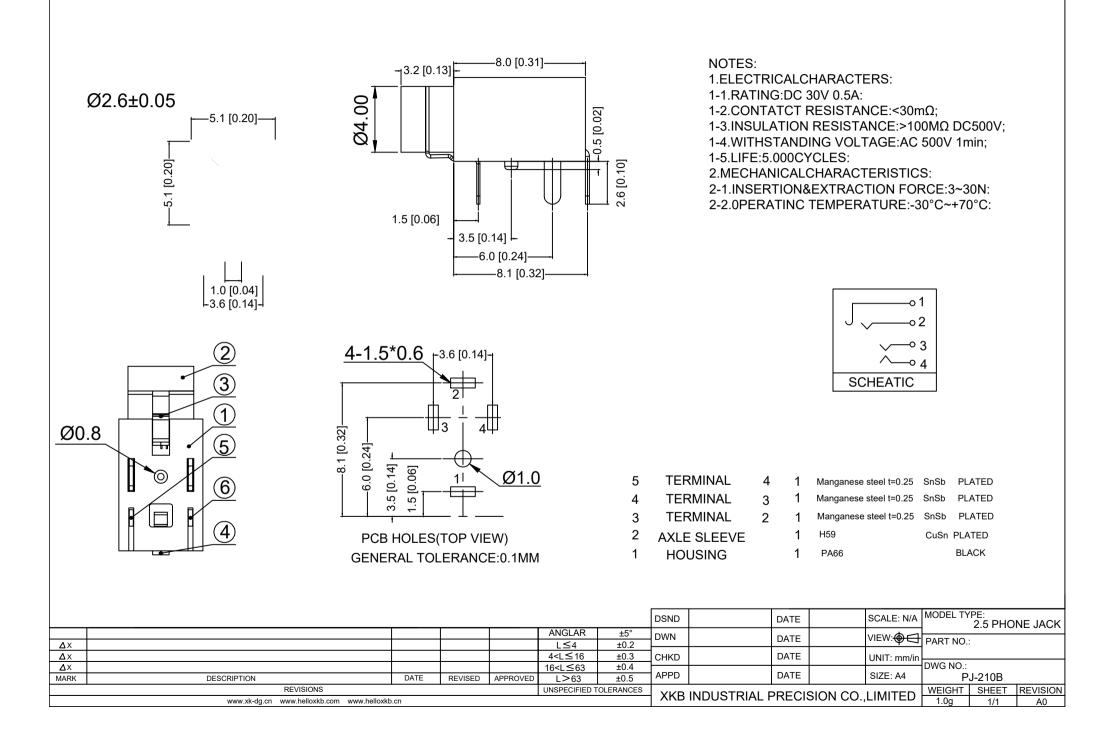

## **X-ON Electronics**

Largest Supplier of Electrical and Electronic Components

Click to view similar products for HDMI, Displayport & DVI Connectors category:

Click to view products by XKB manufacturer:

Other Similar products are found below :

30-1231 30-528 30-504 30-519 33DVIR-24S1B 47648-2000 2002-400 TC142X 769-103/021-000 1932649-1 CP30200GM3 67881 HBLBH HBLBI HAFBG HAFBH HAGBF HAGBG HAGBJ HBLBJ AABIE AABIF AABIG AABIH AABIJ AABIK AACBE AACBF AACBG ABIBF ABIBG ABIBH AACBH AACBH AACBI AACBJ AACBK AACBL AAIBD AAIBF AAIBI AANBJ AAQBH AAQBI AARBG AARBH AARBI AAXBD ABAAF ABBBF AIDB0