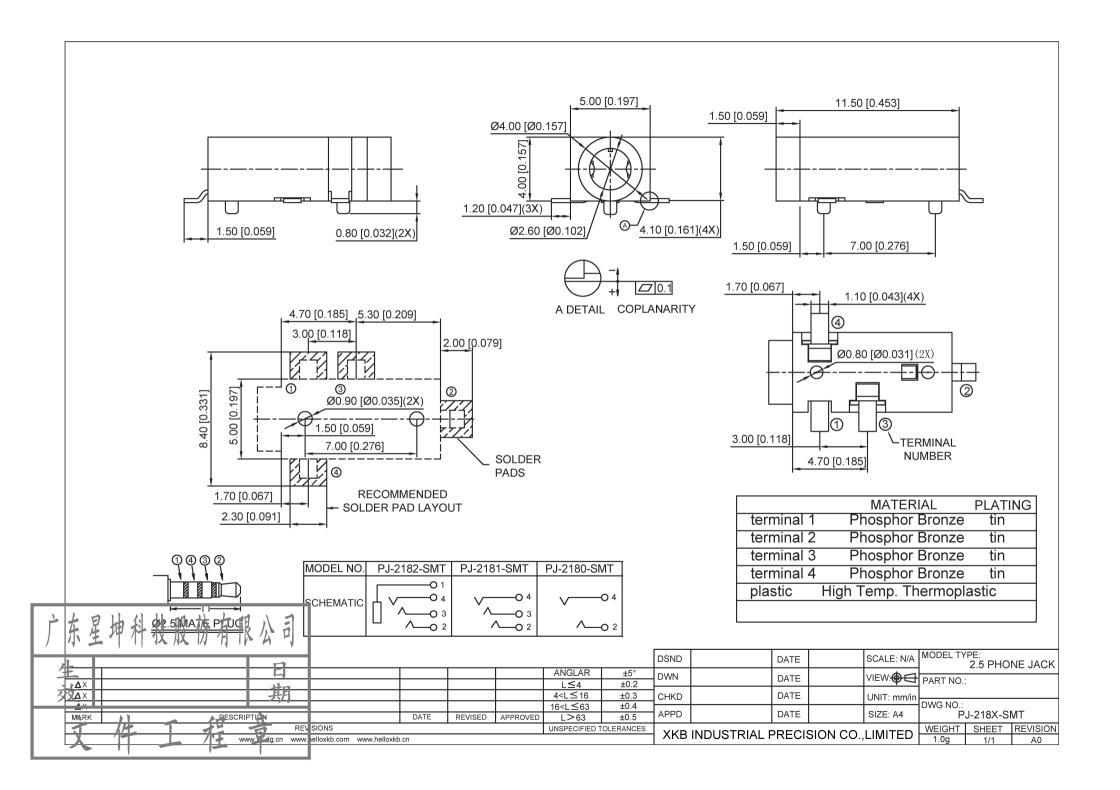

## **X-ON Electronics**

Largest Supplier of Electrical and Electronic Components

Click to view similar products for HDMI, Displayport & DVI Connectors category:

Click to view products by XKB manufacturer:

Other Similar products are found below:

30-1231 30-528 30-504 30-519 33DVIR-24S1B 47648-2000 2002-400 TC142X 769-103/021-000 1932649-1 CP30200GM3 67881

HBLBH HBLBI HAFBG HAFBH HAGBF HAGBG HAGBJ HBLBJ AABIE AABIF AABIG AABIH AABIJ AABIK AACBE

AACBF AACBG ABIBF ABIBG ABIBH AACBH AACBI AACBJ AACBK AACBL AAIBD AAIBF AAIBI AANBJ AAQBH

AAQBI AARBG AARBH AARBI AAXBD ABAAF ABBBF AIDB0