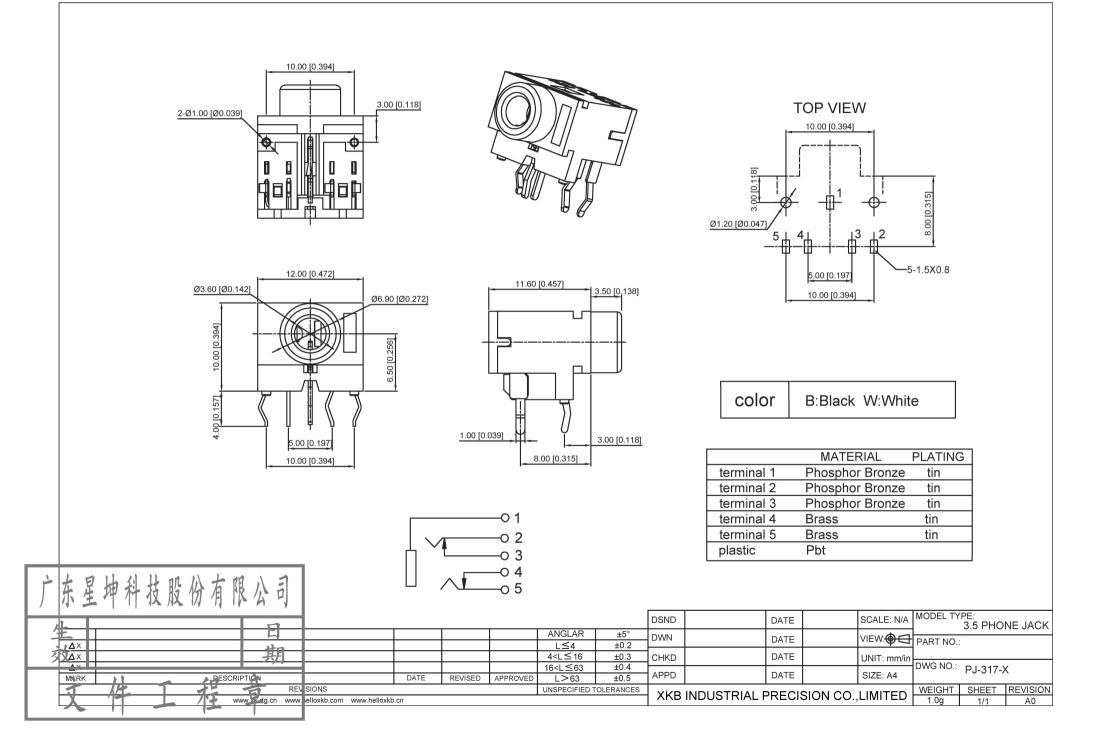

## **X-ON Electronics**

Largest Supplier of Electrical and Electronic Components

Click to view similar products for HDMI, Displayport & DVI Connectors category:

Click to view products by XKB manufacturer:

Other Similar products are found below :

30-1231 30-528 30-504 30-519 33DVIR-24S1B 47648-2000 2002-400 TC142X 769-103/021-000 1932649-1 CP30200GM3 67881 HAFBF HBLBH HBLBI HAFBG HAFBH HAGBF HAGBG HAGBI HAGBJ HBLBJ AABIE AABIF AABIG AABIH AABII AABII AABIK AABIL AACBE AACBF AACBG ABIBF ABIBG ABIBH 42154 AACBH AACBI AACBJ AACBK AACBL AAIBD AAIBF AAIBH AAIBI AANBF AANBG AANBH AANBI